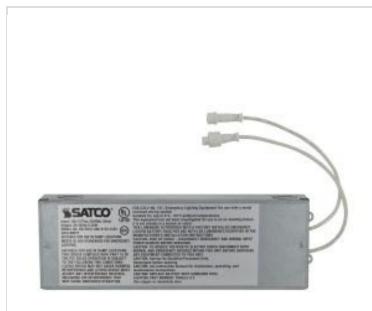

## SATCO NUVO

Project Name

Location Prepared By

| General                                      |                                                              |
|----------------------------------------------|--------------------------------------------------------------|
| Status                                       | Active                                                       |
| Voltage                                      | 120V-277V                                                    |
| Wattage                                      | 6W                                                           |
| Length (in.)                                 | 9.92                                                         |
| Safety Listing                               | cULus - Certified; cULus - Listed                            |
| Location Rating                              | Damp                                                         |
| Each UPC                                     | 045923080036                                                 |
| Additional Information<br>Specification Note | 90 Minute Run Time<br>.050A                                  |
| IOT Enabled<br>For Use With                  | No<br>511810,S11811,S11812,S11813,S11814,S11815,S11816,S1181 |
| Warranty                                     | 1-Year                                                       |
| Compliance                                   |                                                              |
| UL Application                               | Emergency LED Driver                                         |
| RoHS Compliant                               | No                                                           |