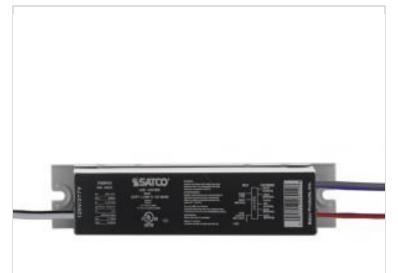

## SATCO NUVO

Project Name

Prepared By

| General               |                                                                                                                      |
|-----------------------|----------------------------------------------------------------------------------------------------------------------|
| Status                | Active                                                                                                               |
| Voltage               | 120V-277V                                                                                                            |
| Finish                | Black                                                                                                                |
| Safety Listing        | cULus - Listed                                                                                                       |
| Location Rating       | Not Applicable                                                                                                       |
| Each UPC              | 045923080128                                                                                                         |
| Physical              |                                                                                                                      |
| Finish Family         | Black                                                                                                                |
| Material              | Steel                                                                                                                |
| Additional Informatio | n                                                                                                                    |
| Specification Note    | Dimmable; 0-10V Dimming Only; Dimming range from 100 to less than or equal to 20 percent depending on dimmer control |
| For Use With          | S11934,S11935,S11936,S11937,S11938,S11939,S11940,S11941                                                              |
| Warranty              | 1-Year                                                                                                               |
| Compliance            |                                                                                                                      |
| RoHS Compliant        | No                                                                                                                   |