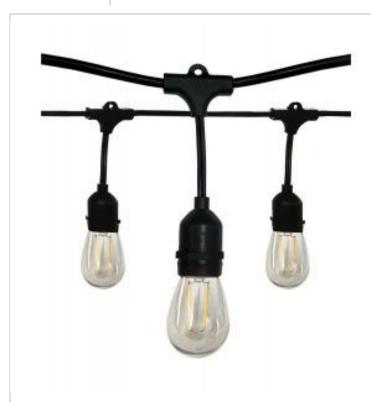

## SATCO' NUVO

Project Name

**SATCO S8020** 24FT/LED/STRING LIGHT/120V

Notes

| General                     |                                                          |
|-----------------------------|----------------------------------------------------------|
| Status                      | Transitioning                                            |
| Substitute                  |                                                          |
| Finish                      | Black                                                    |
| Wattage                     | 12W                                                      |
| Style                       | Industrial                                               |
| CCT (Kelvin)                | 2700K                                                    |
| Color Temperature           | Warm White                                               |
| Length (in.)                | 288                                                      |
| Width (in.)                 | 1.81                                                     |
| Height (in.)                | 4.07                                                     |
| Indoor or Outdoor Fixture   | Indoor; Outdoor                                          |
|                             |                                                          |
| Smart Product Info          |                                                          |
| IOT Enabled                 | No                                                       |
| Integrated Camera           | No                                                       |
| Specifications              |                                                          |
| Technology                  | LED                                                      |
| CRI                         | 80+                                                      |
| Lumen Output                | 100L                                                     |
| Rated Hours                 | 15000                                                    |
| Voltage                     | 120V                                                     |
| Dimmable                    | Non-Dimmable                                             |
| Glass Description           | Clear                                                    |
| Weight (lb.)                | 3.33                                                     |
| Fixture Material            | PVC                                                      |
| Fixture Type                | String Light                                             |
| Max. Connectable Units      | 30                                                       |
| Operating Temperature       | -20C (-4F) to +40C (+104F)                               |
| Dimensions                  |                                                          |
| Wire Length                 | 288 in.                                                  |
| Compliance                  |                                                          |
|                             |                                                          |
| Safety Listing              | cETLus - Listed                                          |
| Location Rating             | Wet                                                      |
| ENERGY STAR<br>DLC Approved | <u>No</u>                                                |
|                             |                                                          |
| California Status           | Lawful for sale in California                            |
| Title 20 / 24 Status        | Lead                                                     |
| California Prop 65          | Yes                                                      |
| RoHS Compliant              | Yes                                                      |
| FCC Compliant               |                                                          |
| SDS Sheet                   | LED_Fixture                                              |
| Additional Information      |                                                          |
| Specification Note          | The cord is made of SJTW material which is UV resistant. |
| Includes                    | (12) 1W LED Lamps (S8021)                                |
|                             | Connect up to 30 units.                                  |
| Installation Notes          | connect up to 50 units.                                  |