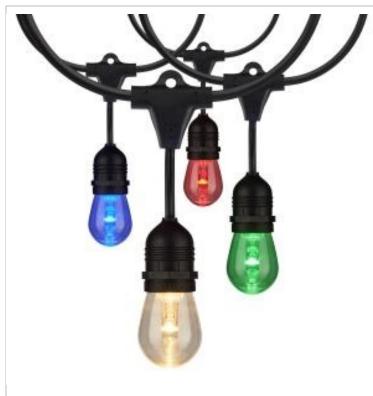

## SATCO NUVO

Project Name

ation

Prepared By

SATCO S8031 24FT/LED/SL/S14/IRR/RGBW/12

Notes

| General                        |                                                                                                                |
|--------------------------------|----------------------------------------------------------------------------------------------------------------|
| Status                         | Discontinued                                                                                                   |
| Substitute                     | S8031R1                                                                                                        |
| Finish                         | Black                                                                                                          |
| Wattage                        | 12W                                                                                                            |
| Style                          | Decorative                                                                                                     |
| CCT (Kelvin)                   | 2700K-5000K                                                                                                    |
| Color Temperature              | Tunable White                                                                                                  |
| Length (in.)                   | 288                                                                                                            |
| Width (in.)                    | 1.77                                                                                                           |
| Height (in.)                   | 7.48                                                                                                           |
| Indoor or Outdoor Fixture      | Indoor; Outdoor                                                                                                |
| Smart Product Info             |                                                                                                                |
|                                |                                                                                                                |
| IOT Enabled                    | No                                                                                                             |
| Integrated Camera              | No                                                                                                             |
| Specifications                 |                                                                                                                |
| Technology                     | LED                                                                                                            |
| CRI                            | 80+                                                                                                            |
| Lumen Output                   | 85L                                                                                                            |
| Rated Hours                    | 15000                                                                                                          |
| Voltage                        | 120V                                                                                                           |
| Dimmable                       | Yes-Dimmable                                                                                                   |
| Dimming Note                   | Dimmable only via remote                                                                                       |
| Weight (lb.)                   | 3.85                                                                                                           |
| Fixture Material               | PVC                                                                                                            |
| Fixture Type                   | String Light                                                                                                   |
| Max. Connectable Units         | 3                                                                                                              |
| Operating Temperature          | -20C (-4F) to +60 (+140F)                                                                                      |
| Dimensions                     |                                                                                                                |
| Wire Length                    | 288 in.                                                                                                        |
| Compliance                     |                                                                                                                |
|                                | cETLus - Listed                                                                                                |
| Safety Listing                 | Wet                                                                                                            |
| Location Rating<br>ENERGY STAR | No                                                                                                             |
| DLC Approved                   | No                                                                                                             |
| California Status              | Lawful for sale in California                                                                                  |
| Title 20 / 24 Status           | Lawful for sale                                                                                                |
| California Prop 65             | Lead                                                                                                           |
| RoHS Compliant                 | Yes                                                                                                            |
|                                | Yes                                                                                                            |
| FCC Compliant<br>SDS Sheet     | LED Fixture                                                                                                    |
|                                |                                                                                                                |
| Additional Information         |                                                                                                                |
| Additional Information         | Connect up to 72 feet; 3 sets LED strands                                                                      |
| Specification Note             | When connecting additional sets, plug and<br>controller must be removed from the<br>additional set being added |
| Includes                       | Infrared Remote (batteries not included);<br>Twelve (12) S14 1 watt bulbs and 1 (one) 24<br>Foot string        |
| Installation Notes             | Replacement 1W S14 E26 RGBTW Lamp (80-<br>2836) for S8031, S8033, S11290 and S11291                            |
| Warranty                       | 1-Year                                                                                                         |