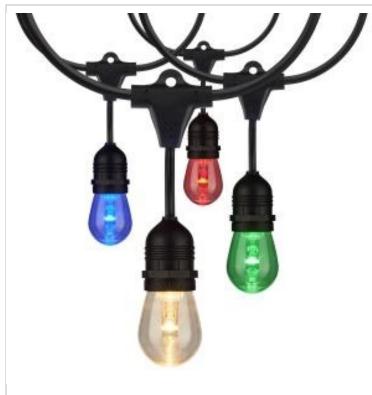

## SATCO NUVO

Project Name

cation

Prepared By

SATCO S8033 48FT/LED/SL/S14/IRR/RGBW/12

Notes

| General                   |                                                                                                                |
|---------------------------|----------------------------------------------------------------------------------------------------------------|
| Status                    | Discontinued                                                                                                   |
| Substitute                | S8033R1                                                                                                        |
| Finish                    | Black                                                                                                          |
| Wattage                   | 15W                                                                                                            |
| Style                     | Decorative                                                                                                     |
| CCT (Kelvin)              | 2700K-5000K                                                                                                    |
| Color Temperature         | Tunable White                                                                                                  |
| Length (in.)              | 576                                                                                                            |
| Width (in.)               | 1.77                                                                                                           |
| Height (in.)              | 7.48                                                                                                           |
| Indoor or Outdoor Fixture | Indoor; Outdoor                                                                                                |
| Smart Product Info        |                                                                                                                |
| IOT Enabled               | No                                                                                                             |
| Integrated Camera         | No                                                                                                             |
| Specifications            |                                                                                                                |
| Technology                | LED                                                                                                            |
| CRI                       | 80+                                                                                                            |
| Lumen Output              | 85L                                                                                                            |
| Rated Hours               | 15000                                                                                                          |
| Voltage                   | 120V                                                                                                           |
| Dimmable                  | Yes-Dimmable                                                                                                   |
| Dimming Note              | Dimmable only via remote                                                                                       |
| Weight (lb.)              | 5.42                                                                                                           |
| Fixture Material          | PVC                                                                                                            |
| Fixture Type              | String Light                                                                                                   |
| Max. Connectable Units    | 3                                                                                                              |
| Operating Temperature     | -20C (-4F) to +60 (+140F)                                                                                      |
| Dimensions                |                                                                                                                |
| Wire Length               | 576 in.                                                                                                        |
| Wire Length               | 576 m.                                                                                                         |
| Compliance                |                                                                                                                |
| Safety Listing            | cETLus - Listed                                                                                                |
| Location Rating           | Wet                                                                                                            |
| ENERGY STAR               | No                                                                                                             |
| DLC Approved              | No                                                                                                             |
| California Status         | Lawful for sale in California                                                                                  |
| Title 20 / 24 Status      | Lawful for sale                                                                                                |
| California Prop 65        | Lead                                                                                                           |
| RoHS Compliant            | Yes                                                                                                            |
| FCC Compliant             | Yes                                                                                                            |
| SDS Sheet                 | LED_Fixture                                                                                                    |
| Additional Information    |                                                                                                                |
| Additional Information    | Connect up to 144 feet; 3 sets LED strands                                                                     |
| Specification Note        | When connecting additional sets, plug and<br>controller must be removed from the<br>additional set being added |
| Includes                  | Infrared Remote (batteries not included)                                                                       |
|                           | Replacement 1W S14 E26 RGBTW Lamp                                                                              |