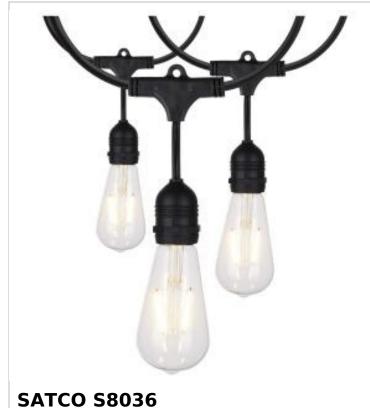

## SATCO NUVO

Project Name

Prepared By

24FT/VINT/SL/ST19/120V

Notes

| Status                    | Active                                     |
|---------------------------|--------------------------------------------|
| Finish                    | Black                                      |
| Wattage                   | 24W                                        |
| Style                     | Decorative                                 |
| CCT (Kelvin)              | 2200K                                      |
| Color Temperature         | Warm White                                 |
| Length (in.)              | 288                                        |
| Width (in.)               | 2.28                                       |
| Height (in.)              | 9.5                                        |
| Indoor or Outdoor Fixture | Indoor; Outdoor                            |
| Smart Product Info        |                                            |
| IOT Enabled               | No                                         |
| Integrated Camera         | No                                         |
| Specifications            |                                            |
| Technology                | LED                                        |
| CRI                       | 80+                                        |
| Lumen Output              | 100L                                       |
| Rated Hours               | 15000                                      |
| Voltage                   | 120V                                       |
| Dimmable                  | Non-Dimmable                               |
| Weight (lb.)              | 4.87                                       |
| Fixture Material          | PVC                                        |
| Fixture Type              | String Light                               |
| Max. Connectable Units    | 7                                          |
| Operating Temperature     | -20C (-4F) to +60 (+140F)                  |
| Dimensions                |                                            |
| Wire Length               | 288 in.                                    |
| Compliance                |                                            |
| Safety Listing            | cETLus - Listed                            |
| Location Rating           | Wet                                        |
| ENERGY STAR               | No                                         |
| DLC Approved              | No                                         |
| California Status         | Lawful for sale in California              |
| Title 20 / 24 Status      | Lawful for sale                            |
| California Prop 65        | Lead                                       |
| RoHS Compliant            | Yes                                        |
| FCC Compliant             | Yes                                        |
| SDS Sheet                 | LED_Fixture                                |
| Additional Information    | _                                          |
| Additional Information    | Connect up to 168 feet; 7 sets LED strands |
|                           | 1-Year                                     |