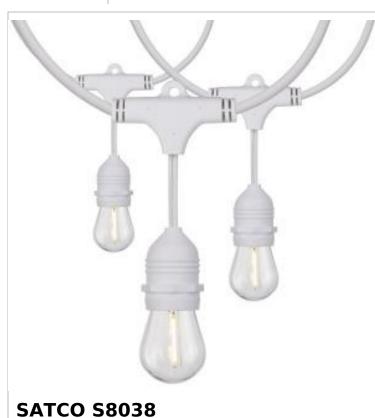

## SATCO NUVO

Project Name

Prepared By

24FT/LED/SL/S14/822K/WH/120V

Notes

| General                   |                                             |
|---------------------------|---------------------------------------------|
| Status                    | Active                                      |
| Finish                    | White                                       |
| Wattage                   | 12W                                         |
| Style                     | Decorative                                  |
| CCT (Kelvin)              | 2200K                                       |
| Color Temperature         | Warm White                                  |
| Length (in.)              | 288                                         |
| Width (in.)               | 1.77                                        |
| Height (in.)              | 7.48                                        |
| Indoor or Outdoor Fixture | Indoor; Outdoor                             |
| Smart Product Info        |                                             |
| IOT Enabled               | No                                          |
| Integrated Camera         | No                                          |
| Specifications            |                                             |
| Technology                | LED                                         |
| CRI                       | 80+                                         |
| Lumen Output              | 100L                                        |
| Rated Hours               | 15000                                       |
| Voltage                   | 120V                                        |
| Dimmable                  | Non-Dimmable                                |
| Weight (lb.)              | 3.52                                        |
| Fixture Material          | PVC                                         |
| Fixture Type              | String Light                                |
| Max. Connectable Units    | 10                                          |
| Operating Temperature     | -20C (-4F) to +60 (+140F)                   |
| Dimensions                |                                             |
| Wire Length               | 288 in.                                     |
| Compliance                |                                             |
| Safety Listing            | cETLus - Listed                             |
| Location Rating           | Wet                                         |
| ENERGY STAR               | No                                          |
| DLC Approved              | No                                          |
| California Status         | Lawful for sale in California               |
| Title 20 / 24 Status      | Lawful for sale                             |
| California Prop 65        | Lead                                        |
| RoHS Compliant            | Yes                                         |
| FCC Compliant             | Yes                                         |
| SDS Sheet                 | LED_Fixture                                 |
| Additional Information    |                                             |
| Additional Information    | Connect up to 240 feet; 10 sets LED strands |
|                           | 1-Year                                      |