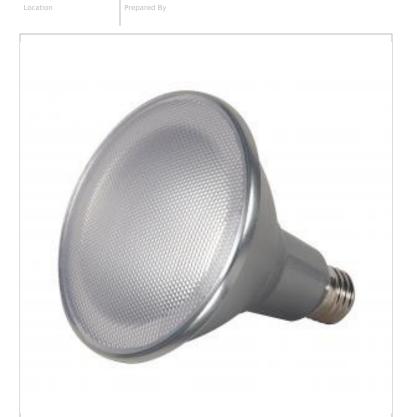

## SATCO NUVO

Project Name

**SATCO S8497** 15PAR38/LED/40'/4K/90CRI

Notes

| General                                                                                  | Discontinued                                                             |
|------------------------------------------------------------------------------------------|--------------------------------------------------------------------------|
| Status                                                                                   | Discontinued                                                             |
| Watts                                                                                    | 15W                                                                      |
| Incandescent Equivalent                                                                  | 75W                                                                      |
| Volts                                                                                    | 120V                                                                     |
| Shape                                                                                    | PAR38                                                                    |
| Base                                                                                     | Medium                                                                   |
| ANSI Base                                                                                | E26                                                                      |
| Finish                                                                                   | Clear                                                                    |
| CCT (Kelvin)                                                                             | 4000K                                                                    |
| Temperature                                                                              | Cool White                                                               |
| CRI                                                                                      | 90+                                                                      |
| Lumens                                                                                   | 1000L                                                                    |
| Beam Spread                                                                              | 40<br>Vas Dimmshla                                                       |
| Dimmable                                                                                 | Yes-Dimmable                                                             |
| Hours Rated                                                                              | 25000                                                                    |
| Product Category                                                                         | PAR                                                                      |
| Technology                                                                               | LED                                                                      |
| Electrical                                                                               |                                                                          |
| CBCP                                                                                     | 1740                                                                     |
| Power Factor                                                                             | 1                                                                        |
| Operating Temperature                                                                    | -20C (-4F) to +45C (+113F)                                               |
| Physical                                                                                 |                                                                          |
|                                                                                          | 5.25                                                                     |
| MOL                                                                                      | 5.25                                                                     |
| MOD                                                                                      | 4.75                                                                     |
| Lensed                                                                                   | Lensed Lamp                                                              |
| Lens Finish                                                                              | Clear                                                                    |
| Lens Material                                                                            | Plastic (PS)                                                             |
| Housing Color                                                                            | Silver                                                                   |
| Additional Information                                                                   |                                                                          |
| Rated For Enclosed Fixture                                                               | Yes                                                                      |
| IP Rating                                                                                | IP65                                                                     |
| Warranty                                                                                 | 5-Years                                                                  |
| Compliance                                                                               |                                                                          |
| Safety Listing                                                                           | cULus                                                                    |
| Location Rating                                                                          | Wet                                                                      |
| California Status                                                                        | Lawful for sale in California                                            |
|                                                                                          | Lawful for sale                                                          |
| Title 20 / 24 Status                                                                     |                                                                          |
| Title 20 / 24 Status<br>Colorado Status                                                  | Lawful for sale                                                          |
| Colorado Status                                                                          |                                                                          |
|                                                                                          | Lawful for sale<br>Lawful for sale<br>Lawful for sale                    |
| Colorado Status<br>Hawaii Status<br>Nevada Status                                        | Lawful for sale<br>Lawful for sale                                       |
| Colorado Status<br>Hawaii Status<br>Nevada Status<br>Vermont Status                      | Lawful for sale<br>Lawful for sale<br>Lawful for sale                    |
| Colorado Status<br>Hawaii Status<br>Nevada Status<br>Vermont Status<br>Washington Status | Lawful for sale<br>Lawful for sale                                       |
| Hawaii Status                                                                            | Lawful for sale<br>Lawful for sale<br>Lawful for sale<br>Lawful for sale |