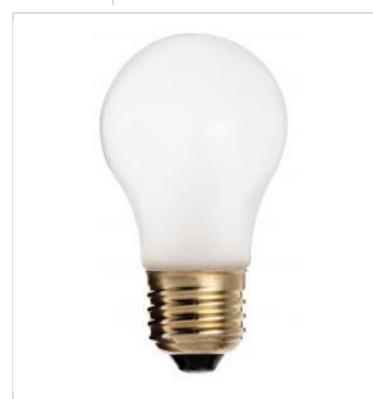

## General Status Active Watts 40W Volts 130V Shape A15 C-9 Filament Base Medium ANSI Base E26 Finish Frost CCT (Kelvin) 2700K Temperature Warm White CRI 100 Lumens 280L Beam Spread 360 Dimmable Yes-Dimmable Hours Rated 2500 Product Category Type A Technology Incandescent Physical MOL 3.5 MOD 1.88 Housing Color None Weight (lb.) 0.06 Compliance