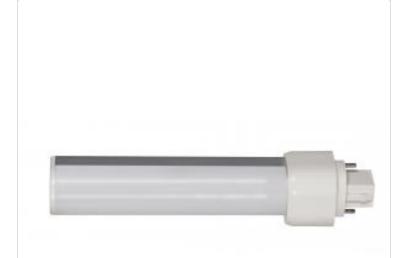

## **SATCO S8534**

9WPLH/LED/850/BP/2P

Notes

| Active                                                                          |
|---------------------------------------------------------------------------------|
| 9W                                                                              |
| 18W/26W                                                                         |
| 120V-277V                                                                       |
| Туре В                                                                          |
| PL                                                                              |
| G24d (2-Pin)                                                                    |
| G24d                                                                            |
| Frost                                                                           |
| 5000K                                                                           |
| Natural Light                                                                   |
| 80+                                                                             |
| 1000L                                                                           |
| 120                                                                             |
| Non-Dimmable                                                                    |
| 50000                                                                           |
| PL                                                                              |
| Horizontal                                                                      |
| LED                                                                             |
|                                                                                 |
| Ballast Bypass- Direct wire only 100V-277V                                      |
| 50/60Hz                                                                         |
| 0.99                                                                            |
| -20C (-4F) to +45C (+113F)                                                      |
|                                                                                 |
| 6.63                                                                            |
| 1.09                                                                            |
| White                                                                           |
| 0.19                                                                            |
|                                                                                 |
| 2-pin LED lamps work in both 2-pin (magnetic<br>and 4-pin (electronic) sockets. |
| Yes                                                                             |
| 5-Years                                                                         |
|                                                                                 |
| cULus - Classified; cULus - Certified                                           |
| Damp                                                                            |
| No                                                                              |
| Lawful for sale in California                                                   |
| Lawful for sale                                                                 |
|                                                                                 |
| Lawful for sale                                                                 |
| Lawful for sale                                                                 |
|                                                                                 |