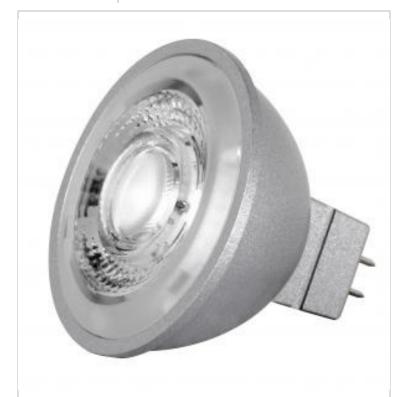

## SATCO NUVO

Project Name

Prepared By

**SATCO S8644** 

8MR16/LED/40'/50K/90CRI/12V

Notes

| General                    |                                                           |
|----------------------------|-----------------------------------------------------------|
| Status                     | Active                                                    |
| Watts                      | 8W                                                        |
| Incandescent Equivalent    | 75W                                                       |
| Volts                      | 12V                                                       |
| Shape                      | MR16                                                      |
| Base                       | Bi Pin GU5.3                                              |
| ANSI Base                  | GU5.3                                                     |
| Finish                     | Gray                                                      |
| CCT (Kelvin)               | 5000K                                                     |
| Temperature                | Natural Light                                             |
| CRI                        | 90+                                                       |
| Lumens                     | 490L                                                      |
| Beam Spread                | 40                                                        |
| Dimmable                   | Yes-Dimmable                                              |
| Dimming Note               | Check the transformer/driver MFG for dimmer compatibility |
| Hours Rated                | 25000                                                     |
| Product Category           | MR                                                        |
| Technology                 | LED                                                       |
| Electrical                 |                                                           |
| Operating Frequency        | 60Hz                                                      |
| CBCP                       | 1175                                                      |
| Candlepower                | 1175                                                      |
| Power Factor               | 0.9                                                       |
| Operating Temperature      | -25C (-13F) to +45C (+113F)                               |
| Physical                   |                                                           |
| MOL                        | 1.85                                                      |
| MOD                        | 1.969                                                     |
| Lensed                     | Lensed Lamp                                               |
| Lens Finish                | Clear                                                     |
| Housing Color              | Gray                                                      |
| Weight (lb.)               | 0.08                                                      |
| Additional Information     |                                                           |
| Rated For Enclosed Fixture | Yes                                                       |
| Warranty                   | 5-Years                                                   |
| Compliance                 |                                                           |
| Safety Listing             | cULus - Certified; cULus - Listed                         |
| Location Rating            | Damp                                                      |
| California Status          | Lawful for sale in California                             |
| Title 20 / 24 Status       | Lawful for sale                                           |
| Colorado Status            | Lawful for sale                                           |
| Hawaii Status              | Lawful for sale                                           |
| Nevada Status              | Lawful for sale                                           |
| Vermont Status             | Lawful for sale                                           |
| Wachington Status          | Lawful for calo                                           |