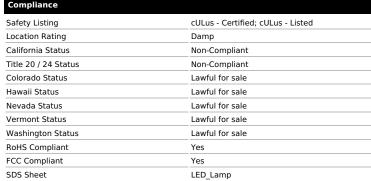

## SATCO NUVO

Project Name

Location Prepared By

Notes

w] 05-13-2025 23:20

| General                    |                                   |
|----------------------------|-----------------------------------|
| Status                     | Discontinued                      |
| Substitute                 | S11331                            |
| Watts                      | 19W                               |
| Incandescent Equivalent    | 125W                              |
| Volts                      | 120V-277V                         |
| Shape                      | A21                               |
| Base                       | Medium                            |
| ANSI Base                  | E26                               |
| Finish                     | Frost                             |
| CCT (Kelvin)               | 4000K                             |
| Temperature                | Cool White                        |
| CRI                        | 80+                               |
| Lumens                     | 2000L                             |
| Beam Spread                | 220                               |
| Dimmable                   | Non-Dimmable                      |
| Hours Rated                | 25000                             |
| Product Category           | Type A                            |
| Technology                 | LED                               |
| Electrical                 |                                   |
| Operating Frequency        | 50/60Hz                           |
| Power Factor               | 0.9                               |
| Operating Temperature      | -25C (-13F) to +45C (+113F)       |
| Physical                   |                                   |
| MOL                        | 5.56                              |
| MOD                        | 2.63                              |
| Additional Information     |                                   |
| Rated For Enclosed Fixture | Yes                               |
| Warranty                   | 5-Years                           |
| Compliance                 |                                   |
| Safety Listing             | cULus - Certified; cULus - Listed |
| Location Rating            | Damp                              |
| California Status          | Non-Compliant                     |