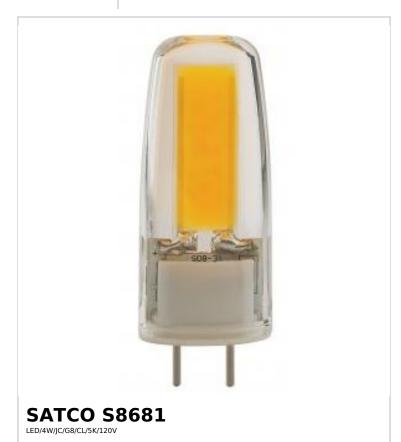

## SATCO NUVO

Project Name

ocation Prepared By

Notes

ww1 07-09-2025 00:19

| General                 |                                      |
|-------------------------|--------------------------------------|
| Status                  | Discontinued                         |
| Substitute              | S12325                               |
| Watts                   | 4W                                   |
| Incandescent Equivalent | 35W                                  |
| Fluorescent Equivalent  | 40W                                  |
| Volts                   | 120V                                 |
| Shape                   | T4                                   |
| Base                    | Bi Pin G8                            |
| ANSI Base               | G8                                   |
| Finish                  | Clear                                |
| CCT (Kelvin)            | 5000K                                |
| Temperature             | Natural Light                        |
| CRI                     | 80+                                  |
| Lumens                  | 480L                                 |
| Beam Spread             | 360                                  |
| Dimmable                | Yes-Dimmable                         |
| Hours Rated             | 25000                                |
| Product Category        | Miniature                            |
| Technology              | LED                                  |
| Electrical              |                                      |
| Dimming Type            | Reverse Phase or Phase Selectable    |
| Physical                |                                      |
| MOL                     | 2                                    |
| MOD                     | 0.75                                 |
| Additional Information  |                                      |
| Installation Notes      | Not for use in vapor tight fixtures. |
| Warranty                | 5-Years                              |
| Compliance              |                                      |
| Safety Listing          | cETLus - Listed                      |
| Location Rating         | Damp                                 |
| California Status       | Lawful for sale in California        |
| Title 20 / 24 Chatus    | Lawful for sale                      |
| Title 20 / 24 Status    | Edwidi for Sale                      |