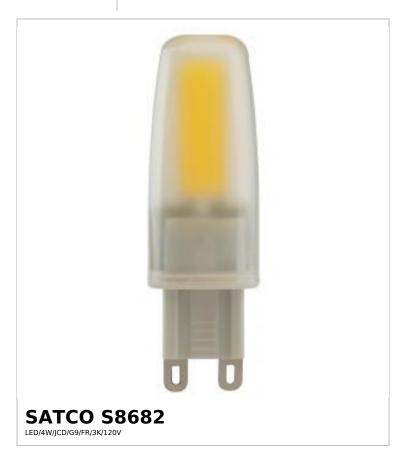

## SATCO NUVO

Project Name

ocation Prepared By

Notes

ww1 07-02-2025 00:

| General                 |                                   |
|-------------------------|-----------------------------------|
| Status                  | Discontinued                      |
| Substitute              | S11236                            |
| Watts                   | 4W                                |
| Incandescent Equivalent | 35W                               |
| Fluorescent Equivalent  | 40W                               |
| Volts                   | 120V                              |
| Shape                   | JCD                               |
| Base                    | G9 Double Loop                    |
| ANSI Base               | G9                                |
| Finish                  | Frost                             |
| CCT (Kelvin)            | 3000K                             |
| Temperature             | Warm White                        |
| CRI                     | 80+                               |
| Lumens                  | 460L                              |
| Beam Spread             | 360                               |
| Dimmable                | Yes-Dimmable                      |
| Hours Rated             | 25000                             |
| Product Category        | Miniature                         |
| Technology              | LED                               |
| Electrical              |                                   |
| Dimming Type            | Reverse Phase or Phase Selectable |
| Physical                |                                   |
| MOL                     | 2.44                              |
| MOD                     | 0.75                              |
| Additional Information  |                                   |
| Warranty                | 5-Years                           |
| Compliance              |                                   |
| Safety Listing          | cETLus - Listed                   |
| Location Rating         | Damp                              |
| California Status       | Lawful for sale in California     |
| Title 20 / 24 Status    | Lawful for sale                   |
| Colorado Status         | Lawful for sale                   |
| Hawaii Status           | Lawful for sale                   |
| Nevada Status           | Lawful for sale                   |
| Vermont Status          | Lawful for sale                   |
| Washington Status       | Lawful for sale                   |
| RoHS Compliant          | Yes                               |
| FCC Compliant           | Yes                               |
|                         |                                   |
| SDS Sheet               | LED_Lamp                          |