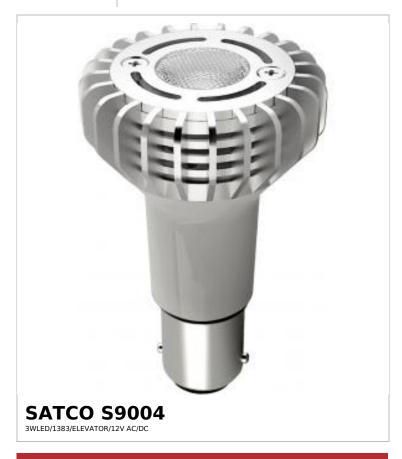

## SATCO NUVO

Project Name

ocation

Prepared By

Notes

FCC Compliant

SDS Sheet

| General                                          |                                                                 |
|--------------------------------------------------|-----------------------------------------------------------------|
| Status                                           | Discontinued                                                    |
| Substitute                                       | 529004                                                          |
| Watts                                            | 3W                                                              |
| Incandescent Equivalent                          | 20W                                                             |
| Volts                                            | 12V                                                             |
| Shape                                            | R12                                                             |
| Base                                             | Bayonet Single Contact                                          |
| ANSI Base                                        | BA15s                                                           |
| Finish                                           | Frost                                                           |
| CCT (Kelvin)                                     | 3000K                                                           |
| Temperature                                      | Warm White                                                      |
| CRI                                              | 80+                                                             |
| Lumens                                           | 120L                                                            |
| Beam Spread                                      | 40                                                              |
| Dimmable                                         | Non-Dimmable                                                    |
| Hours Rated                                      | 30000                                                           |
| Product Category                                 | Miniature                                                       |
| Technology                                       | LED                                                             |
| Electrical                                       |                                                                 |
| Working Voltage                                  | 12V AC/DC                                                       |
| Operating Temperature                            | -20C (-4F) to +45C (+113F)                                      |
| Physical                                         |                                                                 |
| MOL                                              | 2.5                                                             |
| MOD                                              | 1.5                                                             |
| Housing Color                                    | Silver                                                          |
| Additional Information                           |                                                                 |
| Warranty                                         | 5-Years                                                         |
| Compliance                                       |                                                                 |
| California Status                                | Lawful for sale in California                                   |
| Title 20 / 24 Status                             | Lawful for sale                                                 |
|                                                  | zama. ro. sarc                                                  |
| Colorado Status                                  | Lawful for sale                                                 |
| Colorado Status<br>Hawaii Status                 |                                                                 |
|                                                  | Lawful for sale                                                 |
| Hawaii Status                                    | Lawful for sale                                                 |
| Hawaii Status<br>Nevada Status                   | Lawful for sale Lawful for sale Lawful for sale                 |
| Hawaii Status<br>Nevada Status<br>Vermont Status | Lawful for sale Lawful for sale Lawful for sale Lawful for sale |