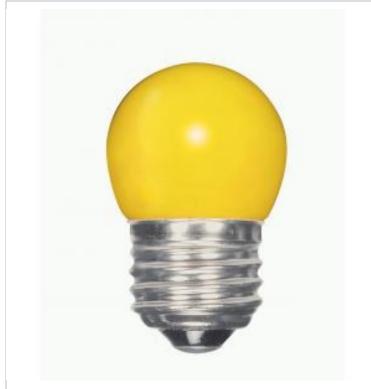

## SATCO NUVO

Project Name

ocation Prepared By

**SATCO S9166** 

1.2W S11/Y/LED/120V/CD

Notes

| General                   |                                       |
|---------------------------|---------------------------------------|
| Status                    | Active                                |
| Watts                     | 1.2W                                  |
| Incandescent Equivalent   | 10W                                   |
| Volts                     | 120V                                  |
| Shape                     | S11                                   |
| Base                      | Medium                                |
| ANSI Base                 | E26                                   |
| Finish                    | Ceramic Yellow                        |
| Beam Spread               | 360                                   |
| Dimmable                  | Non-Dimmable                          |
| Hours Rated               | 25000                                 |
| Product Category          | Sign                                  |
| Technology                | LED                                   |
| Smart Product Info        |                                       |
| IOT Enabled               | No                                    |
| Integrated Camera         | No                                    |
| Electrical                |                                       |
| Operating Position        | Universal                             |
| Operating Temperature     | -20C (-4F) to +45C (+113F)            |
| Physical                  |                                       |
| MOL                       | 2.31                                  |
| MOD                       | 1.38                                  |
| Housing Color             | None                                  |
| Additional Information    |                                       |
| Warranty                  | 5-Years                               |
|                           |                                       |
| Compliance                |                                       |
| Compliance Safety Listing | cULus - Certified; cULus - Listed     |
|                           | cULus - Certified; cULus - Listed Wet |