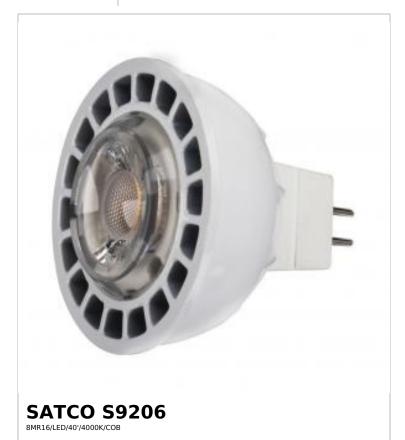

## SATCO NUVO

Project Name

ocation Prepared By

Notes

vw1 05-07-2025 00:42:1

| General                                                                                                                                                                                     |                                                                                                                                                                                           |
|---------------------------------------------------------------------------------------------------------------------------------------------------------------------------------------------|-------------------------------------------------------------------------------------------------------------------------------------------------------------------------------------------|
| Status                                                                                                                                                                                      | Discontinued                                                                                                                                                                              |
| Watts                                                                                                                                                                                       | 8W                                                                                                                                                                                        |
| Incandescent Equivalent                                                                                                                                                                     | 50W                                                                                                                                                                                       |
| Volts                                                                                                                                                                                       | 12V                                                                                                                                                                                       |
| Shape                                                                                                                                                                                       | MR16                                                                                                                                                                                      |
| Base                                                                                                                                                                                        | Bi Pin GU5.3                                                                                                                                                                              |
| ANSI Base                                                                                                                                                                                   | GU5.3                                                                                                                                                                                     |
| Finish                                                                                                                                                                                      | Clear                                                                                                                                                                                     |
| CCT (Kelvin)                                                                                                                                                                                | 4000K                                                                                                                                                                                     |
| Temperature                                                                                                                                                                                 | Cool White                                                                                                                                                                                |
| CRI                                                                                                                                                                                         | 80+                                                                                                                                                                                       |
| Lumens                                                                                                                                                                                      | 630L                                                                                                                                                                                      |
| Beam Spread                                                                                                                                                                                 | 40                                                                                                                                                                                        |
| Dimmable                                                                                                                                                                                    | Yes-Dimmable                                                                                                                                                                              |
| Dimming Note                                                                                                                                                                                | Check the transformer/driver MFG for dimmer compatibility                                                                                                                                 |
| Hours Rated                                                                                                                                                                                 | 25000                                                                                                                                                                                     |
| Product Category                                                                                                                                                                            | MR                                                                                                                                                                                        |
| Technology                                                                                                                                                                                  | LED                                                                                                                                                                                       |
| Electrical                                                                                                                                                                                  |                                                                                                                                                                                           |
| Operating Temperature                                                                                                                                                                       | -20C (-4F) to +45C (+113F)                                                                                                                                                                |
|                                                                                                                                                                                             |                                                                                                                                                                                           |
| Physical                                                                                                                                                                                    |                                                                                                                                                                                           |
|                                                                                                                                                                                             | 2                                                                                                                                                                                         |
| MOL MOD                                                                                                                                                                                     | 2 2                                                                                                                                                                                       |
| MOL                                                                                                                                                                                         | 2                                                                                                                                                                                         |
| MOL<br>MOD                                                                                                                                                                                  |                                                                                                                                                                                           |
| MOL<br>MOD<br>Lensed                                                                                                                                                                        | 2<br>Lensed Lamp                                                                                                                                                                          |
| MOL<br>MOD<br>Lensed<br>Lens Finish                                                                                                                                                         | 2<br>Lensed Lamp                                                                                                                                                                          |
| MOL MOD Lensed Lens Finish Additional Information                                                                                                                                           | 2<br>Lensed Lamp<br>Clear                                                                                                                                                                 |
| MOL MOD Lensed Lens Finish Additional Information Warranty                                                                                                                                  | 2<br>Lensed Lamp<br>Clear                                                                                                                                                                 |
| MOL MOD Lensed Lens Finish Additional Information Warranty Compliance                                                                                                                       | 2<br>Lensed Lamp<br>Clear<br>5 Years                                                                                                                                                      |
| MOL MOD Lensed Lens Finish Additional Information Warranty Compliance California Status                                                                                                     | 2 Lensed Lamp Clear 5 Years Non-Compliant                                                                                                                                                 |
| MOL MOD Lensed Lens Finish Additional Information Warranty Compliance California Status Title 20 / 24 Status                                                                                | 2 Lensed Lamp Clear 5 Years Non-Compliant Non-Compliant                                                                                                                                   |
| MOL MOD Lensed Lens Finish  Additional Information Warranty  Compliance California Status Title 20 / 24 Status Colorado Status                                                              | 2 Lensed Lamp Clear  5 Years  Non-Compliant Non-Compliant Lawful for sale                                                                                                                 |
| MOL MOD Lensed Lens Finish  Additional Information Warranty  Compliance California Status Title 20 / 24 Status Colorado Status Hawaii Status                                                | 2 Lensed Lamp Clear  5 Years  Non-Compliant Non-Compliant Lawful for sale Lawful for sale                                                                                                 |
| MOL MOD Lensed Lens Finish  Additional Information Warranty  Compliance California Status Title 20 / 24 Status Colorado Status Hawaii Status Nevada Status                                  | 2 Lensed Lamp Clear  5 Years  Non-Compliant Non-Compliant Lawful for sale Lawful for sale Lawful for sale                                                                                 |
| MOL MOD Lensed Lens Finish  Additional Information Warranty  Compliance California Status Title 20 / 24 Status Colorado Status Hawaii Status Nevada Status Vermont Status                   | 2 Lensed Lamp Clear  5 Years  Non-Compliant Non-Compliant Lawful for sale                                                 |
| MOL MOD Lensed Lens Finish  Additional Information Warranty  Compliance California Status Title 20 / 24 Status Colorado Status Hawaii Status Nevada Status Vermont Status Washington Status | 2 Lensed Lamp Clear  5 Years  Non-Compliant Non-Compliant Lawful for sale |