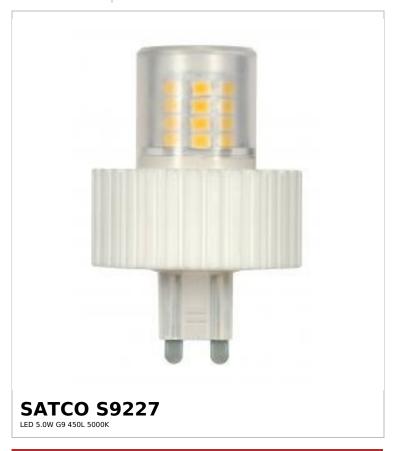

## SATCO NUVO

Project Name

Prepared By

Notes

| General                    |                                                                               |
|----------------------------|-------------------------------------------------------------------------------|
| Status                     | Discontinued                                                                  |
| Substitute                 | S11239                                                                        |
| Watts                      | 5W                                                                            |
| Incandescent Equivalent    | 40W                                                                           |
| Volts                      | 120V                                                                          |
| Shape                      | T4                                                                            |
| Base                       | G9 Double Loop                                                                |
| ANSI Base                  | G9                                                                            |
| Finish                     | Clear                                                                         |
| CCT (Kelvin)               | 5000K                                                                         |
| Temperature                | Natural Light                                                                 |
| CRI                        | 80+                                                                           |
| Lumens                     | 450L                                                                          |
| Beam Spread                | 360                                                                           |
| Dimmable                   | Non-Dimmable                                                                  |
| Hours Rated                | 15000                                                                         |
| Product Category           | Miniature                                                                     |
| Technology                 | LED                                                                           |
| Electrical                 |                                                                               |
| Operating Temperature      | -20C (-4F) to +45C (+113F)                                                    |
| Physical                   |                                                                               |
| MOL                        | 2.38                                                                          |
| MOD                        | 1.56                                                                          |
| Housing Color              | White                                                                         |
| Additional Information     |                                                                               |
| Installation Notes         | Not for use in vapor tight fixtures. Not for use in totally enclosed fixtures |
| Rated For Enclosed Fixture | No                                                                            |
| Warranty                   | 3 Year Limited                                                                |
| Compliance                 |                                                                               |
| California Status          | Lawful for sale in California                                                 |
| Title 20 / 24 Status       | Lawful for sale                                                               |
| Colorado Status            | Lawful for sale                                                               |
| Hawaii Status              | Lawful for sale                                                               |
| Nevada Status              | Lawful for sale                                                               |
| Vermont Status             | Lawful for sale                                                               |
| Washington Status          | Lawful for sale                                                               |
| RoHS Compliant             | Yes                                                                           |
| FCC Compliant              | Yes                                                                           |
| SDS Sheet                  | LED_Lamp                                                                      |