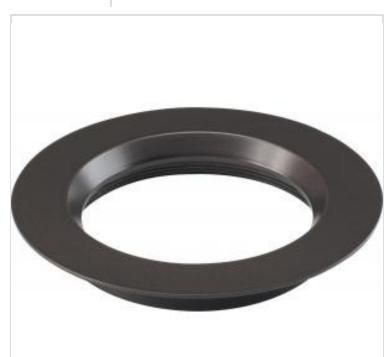

## SATCO NUVO

Project Name

Location

Prepared By

| General                                                             |                                                       |
|---------------------------------------------------------------------|-------------------------------------------------------|
| Status                                                              | Discontinued                                          |
| Length (in.)                                                        | 6.63                                                  |
| Width (in.)                                                         | 6.63                                                  |
| Height (in.)                                                        | 1                                                     |
| Finish                                                              | Bronze                                                |
| Safety Listing                                                      | cETLus - Listed                                       |
| Each UPC                                                            | 045923095221                                          |
| Physical                                                            |                                                       |
|                                                                     |                                                       |
| Diameter                                                            | 6.63                                                  |
| Diameter<br>Finish Family                                           | 6.63<br>Bronze                                        |
|                                                                     |                                                       |
| Finish Family                                                       | Bronze                                                |
| Finish Family<br>Material                                           | Bronze                                                |
| Finish Family<br>Material<br>Additional Information                 | Bronze<br>Metal                                       |
| Finish Family<br>Material<br>Additional Information<br>For Use With | Bronze<br>Metal<br>\$9504,\$9505,\$9506,\$9507,\$9525 |

## SATCO S9522 FREEDOM/5-6/RD/TRIM/BRONZE

Notes

[www108.26.2025 22.20