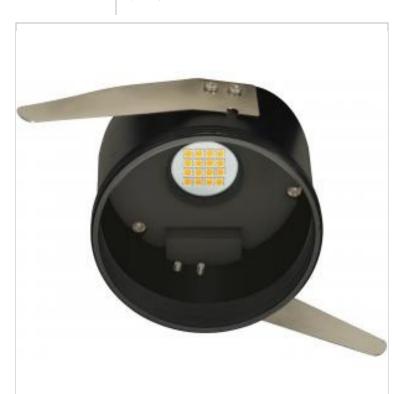

## SATCO' NUVO

Project Name

```
acation
```

Prepared By

| General                   |                                      |
|---------------------------|--------------------------------------|
| Status                    | Discontinued                         |
| Recessed Can Size         | 4 in.                                |
| Wattage                   | 10.5W                                |
| Voltage                   | 120V                                 |
| Finish                    | Black                                |
| CCT (Kelvin)              | 2700K-2200K                          |
| Color Temperature         | Warm Dimming                         |
| Lumen Output              | 650L                                 |
| Indoor or Outdoor Fixture | Indoor                               |
| Specifications            |                                      |
| Technology                | LED                                  |
| CRI                       | 80+                                  |
| Rated Hours               | 50000                                |
| Operating Temperature     | -20C (-4F) to +45C (+113F)           |
| Dimmable                  | Yes-Dimmable                         |
| Dimensions                |                                      |
| Width (in.)               | 3.19                                 |
| Height (in.)              | 2.09                                 |
| Weight (lb.)              | 0.44                                 |
| Compliance                |                                      |
| Safety Listing            | cETLus - Listed                      |
| Location Rating           | Damp                                 |
| ENERGY STAR               | No                                   |
| DLC Approved              | No                                   |
| California Status         | Non-Compliant                        |
| Title 20 / 24 Status      | Non-Compliant                        |
| California Prop 65        | Lead                                 |
| RoHS Compliant            | Yes                                  |
| FCC Compliant             | Yes                                  |
| SDS Sheet                 | LED_Fixture                          |
| Additional Information    |                                      |
| Installation Notes        | Fits 4in. universal cans or retrofit |
| Warranty                  | 5-Years                              |
|                           |                                      |

**SATCO S9524** 10.5WLED/4-BASE/27-22K/120V

Notes