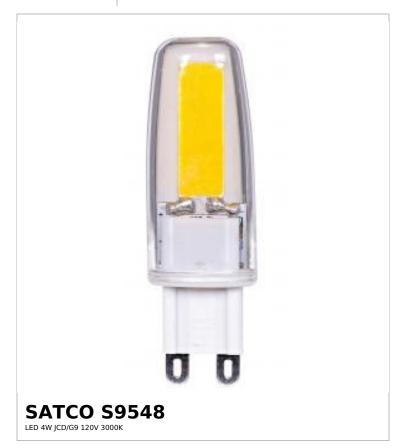

## SATCO NUVO

Project Name

ocation Prepared By

Notes

rw1 09-07-2025 21:0

| General                 |                                      |
|-------------------------|--------------------------------------|
| Status                  | Discontinued                         |
| Substitute              | S11234                               |
| Watts                   | 4W                                   |
| Incandescent Equivalent | 40W                                  |
| Volts                   | 120V                                 |
| Shape                   |                                      |
| Base                    | G9 Double Loop                       |
| ANSI Base               | G9                                   |
| Finish                  | Clear                                |
| CCT (Kelvin)            | 3000K                                |
| Temperature             | Warm White                           |
| CRI                     | 80+                                  |
| Lumens                  | 480L                                 |
| Beam Spread             | 360                                  |
| Dimmable                | Yes-Dimmable                         |
| Hours Rated             | 25000                                |
| Product Category        | Miniature                            |
| Technology              | LED                                  |
| Electrical              |                                      |
| Dimming Type            | Reverse Phase or Phase Selectable    |
| Operating Temperature   | -20C (-4F) to +45C (+113F)           |
| Physical                |                                      |
| MOL                     | 2.44                                 |
| MOD                     | 0.5                                  |
| Additional Information  |                                      |
| Installation Notes      | Not for use in vapor tight fixtures. |
| Warranty                | 5-Years                              |
| Compliance              |                                      |
| Safety Listing          | cETLus - Listed                      |
| Location Rating         | Damp                                 |
| California Status       | Lawful for sale in California        |
| Title 20 / 24 Status    | Lawful for sale                      |
| Title 20 / 24 Status    |                                      |