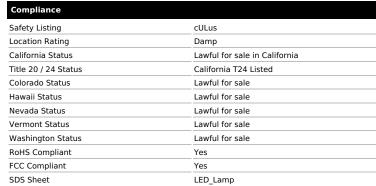

## SATCO NUVO

Project Name

ocation Prepared By

Notes

wl 09-11-2025 23:43:

| General                    |                               |
|----------------------------|-------------------------------|
| Status                     | Discontinued                  |
| Substitute                 | S9703                         |
| Watts                      | 10.5W                         |
| Incandescent Equivalent    | 60W                           |
| Volts                      | 120V                          |
| Shape                      | A19                           |
| Base                       | Medium                        |
| ANSI Base                  | E26                           |
| Finish                     | Frost                         |
| CCT (Kelvin)               | 2700K                         |
| Temperature                | Warm White                    |
| CRI                        | 90+                           |
| Lumens                     | 800L                          |
| Beam Spread                | 315                           |
| Dimmable                   | Yes-Dimmable                  |
| Hours Rated                | 25000                         |
| Product Category           | Type A                        |
| Technology                 | LED                           |
| Electrical                 |                               |
| Power Factor               | 0.9                           |
| Operating Temperature      | -20C (-4F) to +45C (+113F)    |
| Physical                   |                               |
| MOL                        | 4.63                          |
| MOD                        | 2.38                          |
| Housing Color              | White                         |
| Additional Information     |                               |
| Rated For Enclosed Fixture | Yes                           |
| Warranty                   | 5-Years                       |
| Compliance                 |                               |
| Safety Listing             | cULus                         |
| Location Rating            | Damp                          |
| California Status          | Lawful for sale in California |
| Title 20 / 24 Chatrus      | California T24 Listad         |