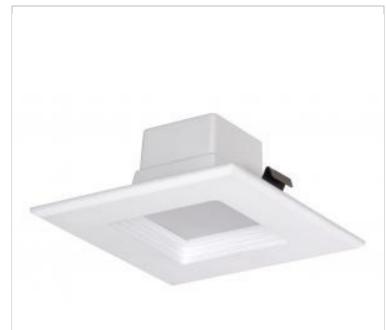

## SATCO NUVO

Project Name

Prepared By

| General                   |                                       |
|---------------------------|---------------------------------------|
| Status                    | Discontinued                          |
| Substitute                | S11820R1                              |
| Recessed Can Size         | 4 in.                                 |
| Wattage                   | 10W                                   |
| Voltage                   | 120V                                  |
| Finish                    | White / Frosted                       |
| CCT (Kelvin)              | 2700K                                 |
| Color Temperature         | Warm White                            |
| Lumen Output              | 600L                                  |
| Indoor or Outdoor Fixture | Indoor                                |
| Specifications            |                                       |
| Technology                | LED                                   |
| CRI                       | 90+                                   |
| Beam Angle                | 90                                    |
| Rated Hours               | 50000                                 |
| Operating Temperature     | -20C (-4F) to +45C (+113F)            |
| Dimmable                  | Yes-Dimmable                          |
| Dimensions                |                                       |
| Length (in.)              | 5.13                                  |
| Width (in.)               | 5.13                                  |
| Height (in.)              | 2.28                                  |
| Compliance                |                                       |
| Safety Listing            | cULus - Classified; cULus - Certified |
| Location Rating           | Wet                                   |
| ENERGY STAR               | No                                    |
| DLC Approved              | No                                    |
| California Status         | Non-Compliant                         |
| Title 20 / 24 Status      | Non-Compliant                         |
| California Prop 65        | Lead                                  |
| RoHS Compliant            | Yes                                   |
| FCC Compliant             | Yes                                   |
| SDS Sheet                 | LED_Fixture                           |
| Additional Information    |                                       |
| Warranty                  | 5-Years                               |
|                           |                                       |

## **SATCO S9756** 10WLED/4/SQ/27K/120V