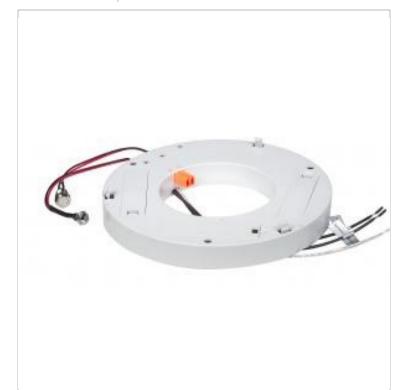

## SATCO NUVO

Project Name

ocation Prepared By

SATCO S9780 BATTERY BACKUP EMS DISK 277V

Notes

www1 09-09-2025 21:52:4

| General                |                                     |
|------------------------|-------------------------------------|
| Status                 | Discontinued                        |
| Wattage                | 20W                                 |
| Length (in.)           | 9                                   |
| Width (in.)            | 9                                   |
| Height (in.)           | 1                                   |
| Finish                 | White                               |
| Each UPC               | 045923097805                        |
| Physical               |                                     |
| Diameter               | 9                                   |
| Finish Family          | White                               |
| Additional Information |                                     |
|                        | Lithium Ion Battery, 2600mAh: 5.2A: |

| Additional Information |                                                                                                 |
|------------------------|-------------------------------------------------------------------------------------------------|
| Additional Information | Lithium Ion Battery. 2600mAh; 5.2A;<br>26F18650                                                 |
| Specification Note     | Input: 277V ac, 60Hz, max. 0.23A. Output: 100-140Vac, 60Hz, 0.2A max., Max. 20 W LED load only. |
| Includes               | Battery module; Fixture not included                                                            |
| For Use With           | 62-971,62-972,62-975,62-976,62-977,62-<br>978,62-981,62-982,62-991                              |
| Warranty               | 1-Year                                                                                          |