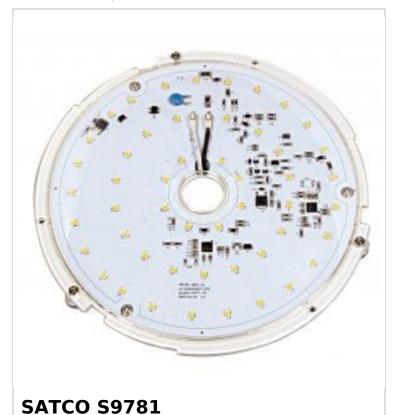

## SATCO NUVO

Project Name

ocation Prepared By

Notes

20W/LED/LIGHT ENGINE/27K

www1 08-26-2025 22:39:40

| Status       | Discontinued |  |
|--------------|--------------|--|
| Substitute   | S29781       |  |
| Voltage      | 120V-277V    |  |
| Wattage      | 20W          |  |
| Length (in.) | 0.5          |  |
| Width (in.)  | 7.88         |  |
| Height (in.) | 7.88         |  |
| Finish       | Clear        |  |
| Each UPC     | 045923097812 |  |