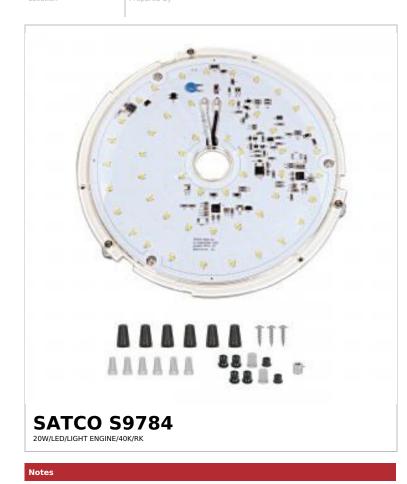

## SATCO NUVO

Project Name

.

Prepared By

| Warranty               | 1-Year                                                                                                                                                                             |
|------------------------|------------------------------------------------------------------------------------------------------------------------------------------------------------------------------------|
| Includes               | Bushings screws wire nuts and grommets                                                                                                                                             |
| Specification Note     | Direct Wire; Cool White Color Temperature; 9<br>CRI; Rated for 30,000 hours; Dimmable;<br>Dimming range from 100 to less than or equa<br>to 20 percent depending on dimmer control |
| Additional Information |                                                                                                                                                                                    |
| Finish Family          | Clear                                                                                                                                                                              |
| Diameter               | 8                                                                                                                                                                                  |
| Physical               |                                                                                                                                                                                    |
| Each UPC               | 045923097843                                                                                                                                                                       |
| Location Rating        | Damp                                                                                                                                                                               |
| Safety Listing         | cETLus - Listed                                                                                                                                                                    |
| Finish                 | Clear                                                                                                                                                                              |
| Height (in.)           | 7.88                                                                                                                                                                               |
| Width (in.)            | 7.88                                                                                                                                                                               |
| Length (in.)           | 0.5                                                                                                                                                                                |
| Wattage                | 20W                                                                                                                                                                                |
| Voltage                | 120V/277V                                                                                                                                                                          |
| Substitute             | 529781                                                                                                                                                                             |
| Status                 | Discontinued                                                                                                                                                                       |