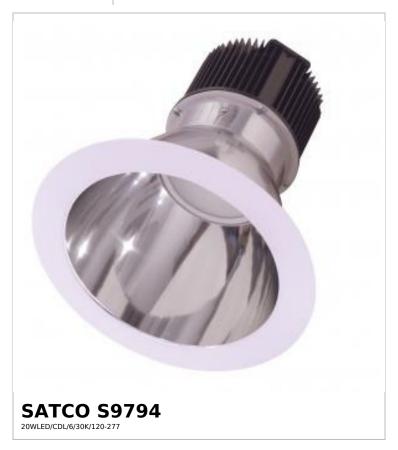

## SATCO NUVO

Project Name

ocation Prepared By

Notes

rww] 03-26-2025 00:12:5

| General                   |                |
|---------------------------|----------------|
| Status                    | Discontinued   |
| Wattage                   | 20W            |
| Voltage                   | 120V-277V      |
| Finish                    | Silver / White |
| CCT (Kelvin)              | 3000K          |
| Color Temperature         | Warm White     |
| Lumen Output              | 1500L          |
| Indoor or Outdoor Fixture | Indoor         |