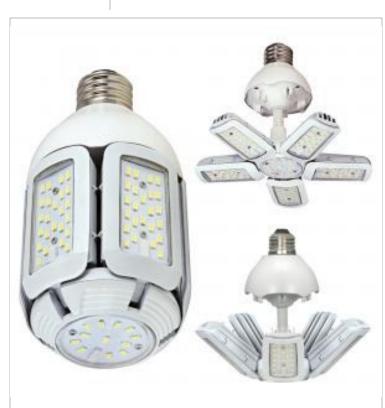

## SATCO' NUVO

Project Name

Prepared By

**SATCO S9798** 40W/LED/HID/MB/2700K/100-277V

Notes

| General                    |                                                                              |
|----------------------------|------------------------------------------------------------------------------|
| Status                     | Discontinued                                                                 |
| Substitute                 | S39798                                                                       |
| Watts                      | 40W                                                                          |
| Incandescent Equivalent    | 300W                                                                         |
| Fluorescent Equivalent     | 65W                                                                          |
| HID Equivalent             | 175W                                                                         |
| Volts                      | 120V-277V                                                                    |
| Shape                      | Corncob                                                                      |
| Base                       | Mogul Extended                                                               |
| ANSI Base                  | EX39                                                                         |
| Finish                     | Clear                                                                        |
| CCT (Kelvin)               | 2700K                                                                        |
| Temperature                | Warm White                                                                   |
| CRI                        | 80+                                                                          |
| Lumens                     | 4880L                                                                        |
| Beam Spread                | 360                                                                          |
| Dimmable                   | Non-Dimmable                                                                 |
| Hours Rated                | 50000                                                                        |
| Product Category           | Corncob                                                                      |
| Technology                 | LED                                                                          |
| Min Compartment Size       | Length: 8.27 in. Width: 9.25 in. Depth: 9.25 in.                             |
| Ballasting Requirements    | Ballast Bypass                                                               |
| Electrical                 |                                                                              |
| Working Voltage            | AC 90-305V                                                                   |
| Operating Frequency        | 50-60Hz                                                                      |
| Power Factor               | >.9                                                                          |
| Operating Position         | Universal                                                                    |
| Operating Temperature      | -20C (-4F) to +65C (+149F)                                                   |
| Physical                   |                                                                              |
|                            | 7.00                                                                         |
| MOL                        | 7.88                                                                         |
| MOD                        | 3.5                                                                          |
| Lens Finish                | _ Clear White                                                                |
| Housing Color              | White                                                                        |
| Additional Information     |                                                                              |
| Additional Info            | Width 360 deg 3.5 in.; Width 270 deg 7.7 in.;<br>Width 180 deg 8.9 in.       |
| Rated For Enclosed Fixture | Yes                                                                          |
| IP Rating                  | IP65                                                                         |
| Installation Notes         | Not for use in vapor tight fixtures. Arms fully open diameter is 8.88 inches |
| Warranty                   | 5-Years                                                                      |
| Compliance                 |                                                                              |
| Safety Listing             | cULus                                                                        |
| Location Rating            | Damp                                                                         |
| DLC Approved               | No                                                                           |
| California Status          | Lawful for sale in California                                                |
| Title 20 / 24 Status       | Lawful for sale                                                              |
| Colorado Status            | Lawful for sale                                                              |
| Hawaii Status              | Lawful for sale                                                              |
| Nevada Status              | Lawful for sale                                                              |
| Vermont Status             | Lawful for sale                                                              |
| Washington Status          | Lawful for sale                                                              |
| RoHS Compliant             | Yes                                                                          |
| FCC Compliant              | Yes                                                                          |
| SDS Sheet                  | LED_Lamp                                                                     |
|                            |                                                                              |