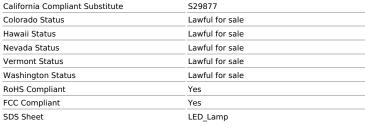

## SATCO NUVO

Project Name

Prepared By

Notes

| General                         |                            |
|---------------------------------|----------------------------|
| Status                          | Discontinued               |
| Substitute                      | S21273                     |
| Watts                           | 5.5W                       |
| Incandescent Equivalent         | 60W                        |
| Volts                           | 120V                       |
| Shape                           | B11                        |
| Base                            | Candelabra                 |
| ANSI Base                       | E12                        |
| Finish                          | Clear                      |
| CCT (Kelvin)                    | 2700K                      |
| Temperature                     | Warm White                 |
| CRI                             | 80+                        |
| Lumens                          | 500L                       |
| Beam Spread                     | 360                        |
| Dimmable                        | Yes-Dimmable               |
| Hours Rated                     | 15000                      |
| Product Category                | Candle                     |
| Technology                      | LED                        |
| Smart Product Info              |                            |
| IOT Enabled                     | No                         |
| Integrated Camera               | No                         |
| Electrical                      |                            |
| Operating Frequency             | 60Hz                       |
| Power Factor                    | 0.9                        |
| Operating Position              | Universal                  |
| Operating Temperature           | -20C (-4F) to +45C (+113F) |
| Physical                        |                            |
| MOL                             | 3.88                       |
| MOD                             | 1.38                       |
| Weight (lb.)                    | 0.04                       |
| •                               | 0.04                       |
| Additional Information          |                            |
| Rated For Enclosed Fixture      | Yes                        |
| Warranty                        | 2-Years                    |
| Compliance                      |                            |
| Safety Listing                  | cULus                      |
| Location Rating                 | Damp                       |
| California Status               | Non-Compliant              |
| Title 20 / 24 Status            | Non-Compliant              |
| California Compliant Substitute | S29877                     |
| Colorado Status                 | Lawful for sale            |
| Hawaii Status                   | Lawful for sale            |
| Nevada Status                   | Lawful for sale            |
| Vermont Status                  | Lawful for sale            |
| Washington Status               | Lawful for sale            |
| Bolls Compliant                 | Vac                        |