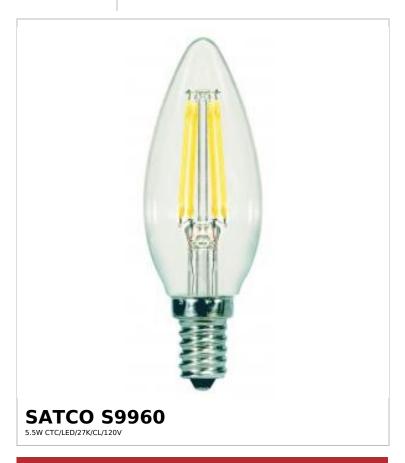

## SATCO NUVO

Project Name

Prepared By

Notes

| General                         |                            |
|---------------------------------|----------------------------|
| Status                          | Discontinued               |
| Substitute                      | S21273                     |
| Watts                           | 5.5W                       |
| Incandescent Equivalent         | 60W                        |
| Volts                           | 120V                       |
| Shape                           | B11                        |
| Base                            | Candelabra                 |
| ANSI Base                       | E12                        |
| Finish                          | Clear                      |
| CCT (Kelvin)                    | 2700K                      |
| Temperature                     | Warm White                 |
| CRI                             | 80+                        |
| Lumens                          | 500L                       |
| Beam Spread                     | 360                        |
| Dimmable                        | Yes-Dimmable               |
| Hours Rated                     | 15000                      |
| Product Category                | Candle                     |
| Technology                      | LED                        |
| Smart Product Info              |                            |
| IOT Enabled                     | No                         |
| Integrated Camera               | No                         |
| Electrical                      |                            |
| Operating Frequency             | 60Hz                       |
| Power Factor                    | 0.9                        |
| Operating Position              | Universal                  |
| Operating Temperature           | -20C (-4F) to +45C (+113F) |
| Physical                        |                            |
| MOL                             | 3.88                       |
| MOD                             | 1.38                       |
| Weight (lb.)                    | 0.04                       |
| •                               | 0.04                       |
| Additional Information          |                            |
| Rated For Enclosed Fixture      | Yes                        |
| Warranty                        | 2-Years                    |
| Compliance                      |                            |
| Safety Listing                  | cULus                      |
| Location Rating                 | Damp                       |
| California Status               | Non-Compliant              |
| Title 20 / 24 Status            | Non-Compliant              |
| California Compliant Substitute | S29877                     |
| Colorado Status                 | Lawful for sale            |
| Hawaii Status                   | Lawful for sale            |
| Nevada Status                   | Lawful for sale            |
| Vermont Status                  | Lawful for sale            |
| Washington Status               | Lawful for sale            |
| Bolls Compliant                 | Vac                        |