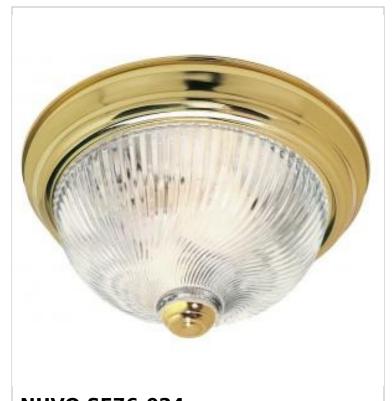

## SATCO NUVO

Project Name

ocation Prepared By

**NUVO SF76-024** 

2 LIGHT 11" FLUSH MOUNT

Notes

vww1 08-14-2025 23:35:1

| General                   |                |
|---------------------------|----------------|
| Status                    | Discontinued   |
| Finish                    | Polished Brass |
| Style                     | Traditional    |
| Number of Lamps           | 2              |
| Height (in.)              | 5              |
| Width (in.)               | 11.25          |
| Indoor or Outdoor Fixture | Indoor         |

| Specifications    |                                                                                     |
|-------------------|-------------------------------------------------------------------------------------|
| Base              | Medium                                                                              |
| Bulb Type         | Lamp Dependent                                                                      |
| Max Wattage       | 60W                                                                                 |
| Voltage           | 120V                                                                                |
| Bulb Included     | No                                                                                  |
| Dimmable          | Lamp Dependent                                                                      |
| Dimming Note      | Dimming requirements and compatible dimmers are dependent on the light bulb(s) used |
| Glass Description | Clear Swirl                                                                         |
| Weight (lb.)      | 3.58                                                                                |
| Sloped Ceiling    | Yes                                                                                 |
| Fixture Type      | Flush Mount                                                                         |
| Fixture Material  | Glass / Metal                                                                       |