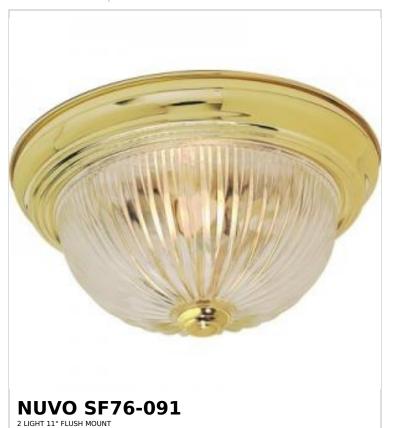

## SATCO NUVO

Project Name

Prepared By

Notes

| General                   |                |  |
|---------------------------|----------------|--|
| Status                    | Active         |  |
| Finish                    | Polished Brass |  |
| Style                     | Traditional    |  |
| Number of Lamps           | 2              |  |
| Height (in.)              | 5              |  |
| Width (in.)               | 11.25          |  |
| Indoor or Outdoor Fixture | Indoor         |  |

| Base              | Medium                                                                             |
|-------------------|------------------------------------------------------------------------------------|
| Bulb Type         | Lamp Dependent                                                                     |
| Max Wattage       | 60W                                                                                |
| Voltage           | 120V                                                                               |
| Bulb Included     | No                                                                                 |
| Dimmable          | Lamp Dependent                                                                     |
| Dimming Note      | Dimming requirements and compatible dimmers are dependent on the light bulb(s used |
| Glass Description | Clear Ribbed                                                                       |
| Weight (lb.)      | 4                                                                                  |
| Sloped Ceiling    | Yes                                                                                |
| Fixture Type      | Flush Mount                                                                        |
| Fixture Material  | Glass / Metal                                                                      |