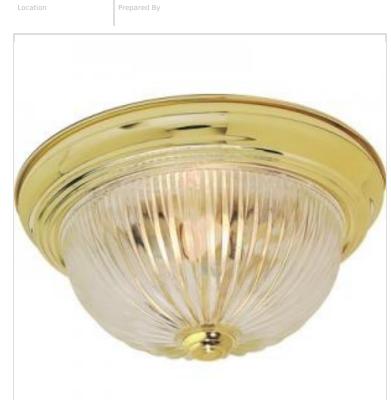

## SATCO NUVO

Project Name

**NUVO SF76-092** 2 LIGHT 13" FLUSH MOUNT

Notes

| Status                    | Active                                                                                    |
|---------------------------|-------------------------------------------------------------------------------------------|
| Finish                    | Polished Brass                                                                            |
| Style                     | Traditional                                                                               |
| Number of Lamps           | 2                                                                                         |
| Height (in.)              | 5.5                                                                                       |
| Width (in.)               | 13.25                                                                                     |
| Indoor or Outdoor Fixture | Indoor                                                                                    |
| Specifications            |                                                                                           |
| Base                      | Medium                                                                                    |
| Bulb Type                 | Lamp Dependent                                                                            |
| Max Wattage               | 60W                                                                                       |
| Voltage                   | 120V                                                                                      |
| Bulb Included             | No                                                                                        |
| Dimmable                  | Lamp Dependent                                                                            |
| Dimming Note              | Dimming requirements and compatible<br>dimmers are dependent on the light bulb(s)<br>used |
| Glass Description         | Clear Ribbed                                                                              |
| Weight (lb.)              | 6.11                                                                                      |
| Sloped Ceiling            | Yes                                                                                       |
| Fixture Type              | Flush Mount                                                                               |
| Fixture Material          | Glass / Metal                                                                             |
| Compliance                |                                                                                           |
| Safety Listing            | cULus                                                                                     |
| Location Rating           | Damp                                                                                      |
| UL Application            | Ceiling                                                                                   |
| ENERGY STAR               | No                                                                                        |
| DLC Approved              | No                                                                                        |
| California Status         | Lawful for sale in California                                                             |
| Title 20 / 24 Status      | Lawful for sale                                                                           |
| California Prop 65        | Lead                                                                                      |
| RoHS Compliant            | Yes                                                                                       |
| Additional Information    |                                                                                           |
| Warranty                  | 1-Year                                                                                    |