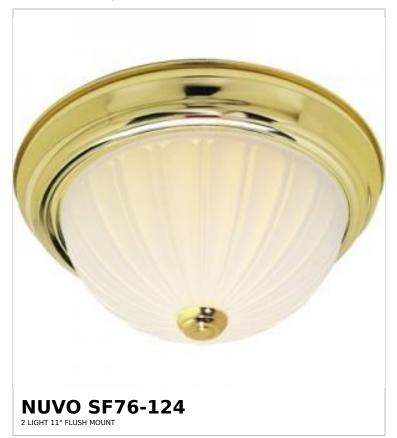

## SATCO NUVO

Project Name

Prepared By

Notes

| General                   |                |  |
|---------------------------|----------------|--|
| Status                    | Active         |  |
| Finish                    | Polished Brass |  |
| Style                     | Traditional    |  |
| Number of Lamps           | 2              |  |
| Height (in.)              | 5              |  |
| Width (in.)               | 11.25          |  |
| Indoor or Outdoor Fixture | Indoor         |  |

| Specifications    |                                                                                     |  |
|-------------------|-------------------------------------------------------------------------------------|--|
| Base              | Medium                                                                              |  |
| Bulb Type         | Lamp Dependent                                                                      |  |
| Max Wattage       | 60W                                                                                 |  |
| Voltage           | 120V                                                                                |  |
| Bulb Included     | No                                                                                  |  |
| Dimmable          | Lamp Dependent                                                                      |  |
| Dimming Note      | Dimming requirements and compatible dimmers are dependent on the light bulb(s) used |  |
| Glass Description | Frosted Melon                                                                       |  |
| Weight (lb.)      | 4                                                                                   |  |
| Sloped Ceiling    | Yes                                                                                 |  |
| Fixture Type      | Flush Mount                                                                         |  |
| Fixture Material  | Glass / Metal                                                                       |  |