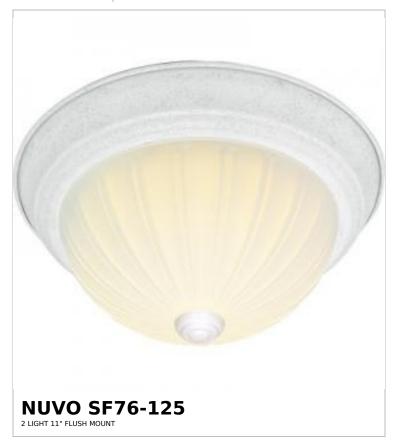

## SATCO NUVO

Project Name

ocation Prepared By

Notes

ww] 08-01-2025 00:10:

| General                   |                |  |
|---------------------------|----------------|--|
| Status                    | Active         |  |
| Finish                    | Textured White |  |
| Style                     | Traditional    |  |
| Number of Lamps           | 2              |  |
| Height (in.)              | 5              |  |
| Width (in.)               | 11.25          |  |
| Indoor or Outdoor Fixture | Indoor         |  |

| Specifications    |                                                                                     |  |
|-------------------|-------------------------------------------------------------------------------------|--|
| Base              | Medium                                                                              |  |
| Bulb Type         | Lamp Dependent                                                                      |  |
| Max Wattage       | 60W                                                                                 |  |
| Voltage           | 120V                                                                                |  |
| Bulb Included     | No                                                                                  |  |
| Dimmable          | Lamp Dependent                                                                      |  |
| Dimming Note      | Dimming requirements and compatible dimmers are dependent on the light bulb(s) used |  |
| Glass Description | Frosted Melon                                                                       |  |
| Weight (lb.)      | 4                                                                                   |  |
| Sloped Ceiling    | Yes                                                                                 |  |
| Fixture Type      | Flush Mount                                                                         |  |
| Fixture Material  | Steel                                                                               |  |