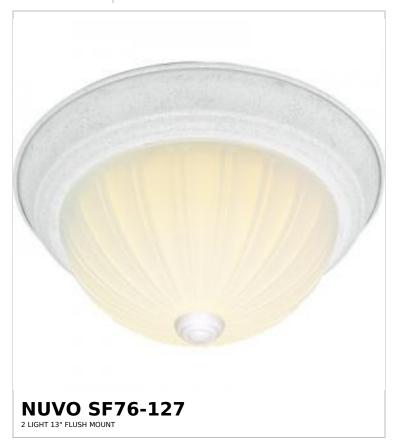

## SATCO NUVO

Project Name

ocation Prepared By

Notes

rww1 07-30-2025 00:34:4

| General                   |                |  |
|---------------------------|----------------|--|
| Status                    | Active         |  |
| Finish                    | Textured White |  |
| Style                     | Traditional    |  |
| Number of Lamps           | 2              |  |
| Height (in.)              | 5.5            |  |
| Width (in.)               | 13.25          |  |
| Indoor or Outdoor Fixture | Indoor         |  |

| Specifications    |                                                                                     |
|-------------------|-------------------------------------------------------------------------------------|
| Base              | Medium                                                                              |
| Bulb Type         | Lamp Dependent                                                                      |
| Max Wattage       | 60W                                                                                 |
| Voltage           | 120V                                                                                |
| Bulb Included     | No                                                                                  |
| Dimmable          | Lamp Dependent                                                                      |
| Dimming Note      | Dimming requirements and compatible dimmers are dependent on the light bulb(s) used |
| Glass Description | Frosted Melon                                                                       |
| Weight (lb.)      | 5                                                                                   |
| Sloped Ceiling    | Yes                                                                                 |
| Fixture Type      | Flush Mount                                                                         |
| Fixture Material  | Steel                                                                               |