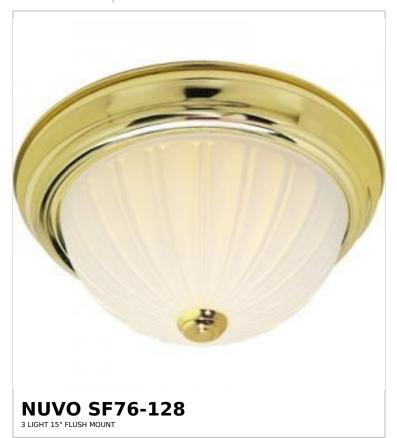

## SATCO NUVO

Project Name

ocation Prepared By

Notes

rww1 08-21-2025 22:56:3

| General                   |                |  |
|---------------------------|----------------|--|
| Status                    | Active         |  |
| Finish                    | Polished Brass |  |
| Style                     | Traditional    |  |
| Number of Lamps           | 3              |  |
| Height (in.)              | 6              |  |
| Width (in.)               | 15.25          |  |
| Indoor or Outdoor Fixture | Indoor         |  |

| Base              | Medium                                                                             |
|-------------------|------------------------------------------------------------------------------------|
| Bulb Type         | Lamp Dependent                                                                     |
| Max Wattage       | 60W                                                                                |
| Voltage           | 120V                                                                               |
| Bulb Included     | No                                                                                 |
| Dimmable          | Lamp Dependent                                                                     |
| Dimming Note      | Dimming requirements and compatible dimmers are dependent on the light bulb(s used |
| Glass Description | Frosted Melon                                                                      |
| Weight (lb.)      | 6                                                                                  |
| Sloped Ceiling    | Yes                                                                                |
| Fixture Type      | Flush Mount                                                                        |
| Fixture Material  | Steel                                                                              |