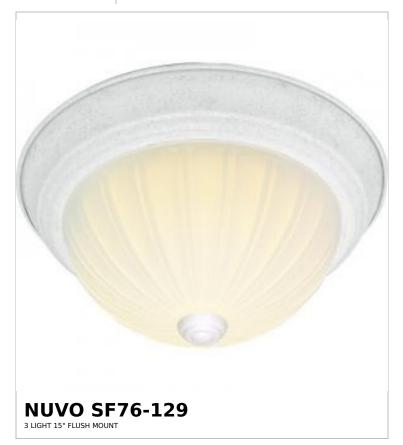

## SATCO NUVO

Project Name

ocation Prepared By

Notes

ww] 08-21-2025 22:56:

| General                   |                |  |
|---------------------------|----------------|--|
| Status                    | Active         |  |
| Finish                    | Textured White |  |
| Style                     | Traditional    |  |
| Number of Lamps           | 3              |  |
| Height (in.)              | 6              |  |
| Width (in.)               | 15.25          |  |
| Indoor or Outdoor Fixture | Indoor         |  |

| Specifications    |                                                                                     |
|-------------------|-------------------------------------------------------------------------------------|
| Base              | Medium                                                                              |
| Bulb Type         | Lamp Dependent                                                                      |
| Max Wattage       | 60W                                                                                 |
| Voltage           | 120V                                                                                |
| Bulb Included     | No                                                                                  |
| Dimmable          | Lamp Dependent                                                                      |
| Dimming Note      | Dimming requirements and compatible dimmers are dependent on the light bulb(s) used |
| Glass Description | Frosted Melon                                                                       |
| Weight (lb.)      | 6                                                                                   |
| Sloped Ceiling    | Yes                                                                                 |
| Fixture Type      | Flush Mount                                                                         |
| Fixture Material  | Steel                                                                               |