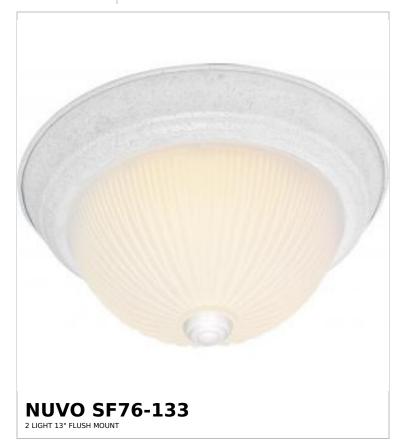

## SATCO NUVO

Project Name

ocation Prepared By

Notes

rww1 08-04-2025 00:37:2

| General                   |                |  |
|---------------------------|----------------|--|
| Status                    | Active         |  |
| Finish                    | Textured White |  |
| Style                     | Traditional    |  |
| Number of Lamps           | 2              |  |
| Height (in.)              | 5.5            |  |
| Width (in.)               | 13.25          |  |
| Indoor or Outdoor Fixture | Indoor         |  |

| Base              | Medium                                                                              |  |
|-------------------|-------------------------------------------------------------------------------------|--|
| Bulb Type         | Lamp Dependent                                                                      |  |
| Max Wattage       | 60W                                                                                 |  |
| Voltage           | 120V                                                                                |  |
| Bulb Included     | No                                                                                  |  |
| Dimmable          | Lamp Dependent                                                                      |  |
| Dimming Note      | Dimming requirements and compatible dimmers are dependent on the light bulb(s) used |  |
| Glass Description | Frosted Ribbed                                                                      |  |
| Weight (lb.)      | 6.11                                                                                |  |
| Sloped Ceiling    | Yes                                                                                 |  |
| Fixture Type      | Flush Mount                                                                         |  |
| Fixture Material  | Steel                                                                               |  |