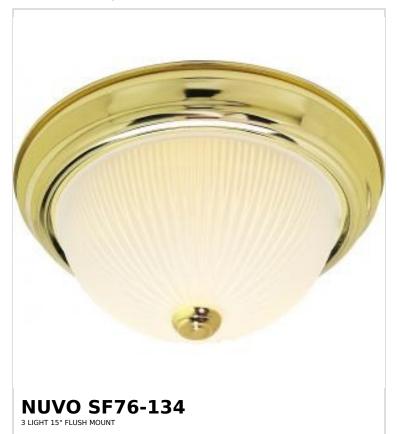

## SATCO NUVO

Project Name

ocation Prepared By

Notes

rww1 04-02-2025 00:35:0

| General                   |                |  |
|---------------------------|----------------|--|
| Status                    | Discontinued   |  |
| Finish                    | Polished Brass |  |
| Style                     | Traditional    |  |
| Number of Lamps           | 3              |  |
| Height (in.)              | 6              |  |
| Width (in.)               | 15.25          |  |
| Indoor or Outdoor Fixture | Indoor         |  |

| Base              | Medium                                                                             |
|-------------------|------------------------------------------------------------------------------------|
| Bulb Type         | Lamp Dependent                                                                     |
| Max Wattage       | 60W                                                                                |
| Voltage           | 120V                                                                               |
| Bulb Included     | No                                                                                 |
| Dimmable          | Lamp Dependent                                                                     |
| Dimming Note      | Dimming requirements and compatible dimmers are dependent on the light bulb(s used |
| Glass Description | Frosted Ribbed                                                                     |
| Weight (lb.)      | 6                                                                                  |
| Sloped Ceiling    | Yes                                                                                |
| Fixture Type      | Flush Mount                                                                        |
| Fixture Material  | Steel                                                                              |