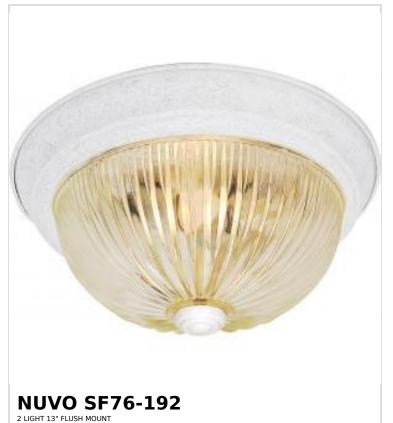

## SATCO NUVO

Project Name

ocation Prepared By

Notes

rww1 08-19-2025 23:44:

| General                   |                |  |  |
|---------------------------|----------------|--|--|
| Status                    | Active         |  |  |
| Finish                    | Textured White |  |  |
| Style                     | Traditional    |  |  |
| Number of Lamps           | 2              |  |  |
| Height (in.)              | 5.5            |  |  |
| Width (in.)               | 13.25          |  |  |
| Indoor or Outdoor Fixture | Indoor         |  |  |

| Base              | Medium                                                                             |
|-------------------|------------------------------------------------------------------------------------|
| Bulb Type         | Lamp Dependent                                                                     |
| Max Wattage       | 60W                                                                                |
| Voltage           | 120V                                                                               |
| Bulb Included     | No                                                                                 |
| Dimmable          | Lamp Dependent                                                                     |
| Dimming Note      | Dimming requirements and compatible dimmers are dependent on the light bulb(s used |
| Glass Description | Clear Ribbed                                                                       |
| Weight (lb.)      | 6.11                                                                               |
| Sloped Ceiling    | Yes                                                                                |
| Fixture Type      | Flush Mount                                                                        |
| Fixture Material  | Steel                                                                              |