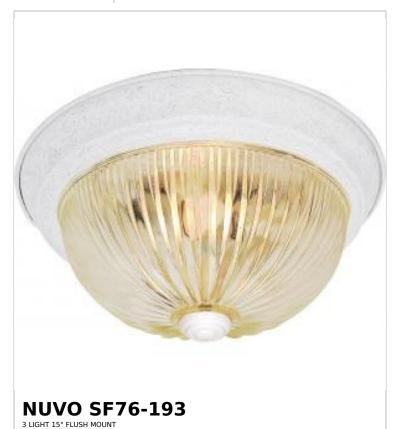

## SATCO NUVO

Project Name

ocation Prepared By

Notes

www1 08-01-2025 00:10:

| General                   |                |  |
|---------------------------|----------------|--|
| Status                    | Active         |  |
| Finish                    | Textured White |  |
| Style                     | Traditional    |  |
| Number of Lamps           | 3              |  |
| Height (in.)              | 6              |  |
| Width (in.)               | 15.25          |  |
| Indoor or Outdoor Fixture | Indoor         |  |

| Base              | Medium                                                                             |
|-------------------|------------------------------------------------------------------------------------|
| Bulb Type         | Lamp Dependent                                                                     |
| Max Wattage       | 60W                                                                                |
| Voltage           | 120V                                                                               |
| Bulb Included     | No                                                                                 |
| Dimmable          | Lamp Dependent                                                                     |
| Dimming Note      | Dimming requirements and compatible dimmers are dependent on the light bulb(s used |
| Glass Description | Clear Ribbed                                                                       |
| Weight (lb.)      | 6                                                                                  |
| Sloped Ceiling    | Yes                                                                                |
| Fixture Type      | Flush Mount                                                                        |
| Fixture Material  | Steel                                                                              |