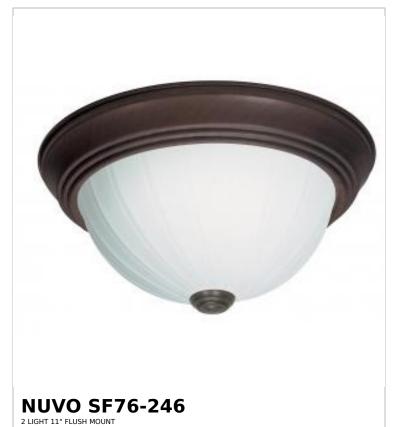

## SATCO NUVO

Project Name

ocation Prepared By

Notes

rww] 09-11-2025 23:43:

| General                   |             |  |
|---------------------------|-------------|--|
| Status                    | Active      |  |
| Finish                    | Old Bronze  |  |
| Style                     | Traditional |  |
| Number of Lamps           | 2           |  |
| Height (in.)              | 5           |  |
| Width (in.)               | 11.25       |  |
| Indoor or Outdoor Fixture | Indoor      |  |

| Base              | Medium                                                                             |
|-------------------|------------------------------------------------------------------------------------|
| Bulb Type         | Lamp Dependent                                                                     |
| Max Wattage       | 60W                                                                                |
| Voltage           | 120V                                                                               |
| Bulb Included     | No                                                                                 |
| Dimmable          | Lamp Dependent                                                                     |
| Dimming Note      | Dimming requirements and compatible dimmers are dependent on the light bulb(s used |
| Glass Description | Frosted Melon                                                                      |
| Weight (lb.)      | 4                                                                                  |
| Sloped Ceiling    | Yes                                                                                |
| Fixture Type      | Flush Mount                                                                        |
| Fixture Material  | Steel                                                                              |