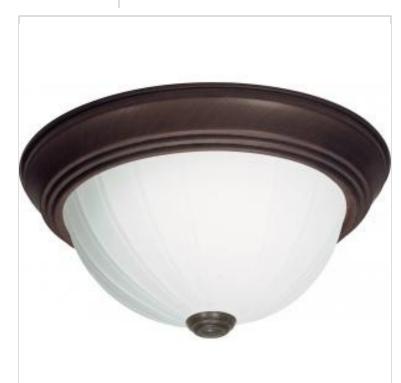

## **NUVO SF76-247** 2 LIGHT 13" FLUSH MOUNT

## Notes

| Status                    | Active                                                                                    |
|---------------------------|-------------------------------------------------------------------------------------------|
| Finish                    | Old Bronze                                                                                |
| Style                     | Traditional                                                                               |
| Number of Lamps           | 2                                                                                         |
| Height (in.)              | 5.5                                                                                       |
| Width (in.)               | 13.25                                                                                     |
| Indoor or Outdoor Fixture | Indoor                                                                                    |
| Specifications            |                                                                                           |
| Base                      | Medium                                                                                    |
| Bulb Type                 | Lamp Dependent                                                                            |
| Max Wattage               | 60W                                                                                       |
| Voltage                   | 120V                                                                                      |
| Bulb Included             | No                                                                                        |
| Dimmable                  | Lamp Dependent                                                                            |
| Dimming Note              | Dimming requirements and compatible<br>dimmers are dependent on the light bulb(s)<br>used |
| Glass Description         | Frosted Melon                                                                             |
| Weight (lb.)              | 6.11                                                                                      |
| Sloped Ceiling            | Yes                                                                                       |
| Fixture Type              | Flush Mount                                                                               |
| Fixture Material          | Steel                                                                                     |
| Compliance                |                                                                                           |
| Safety Listing            | cULus                                                                                     |
| Location Rating           | Damp                                                                                      |
| UL Application            | Ceiling                                                                                   |
| ENERGY STAR               | No                                                                                        |
| DLC Approved              | No                                                                                        |
| California Status         | Lawful for sale in California                                                             |
| Title 20 / 24 Status      | Lawful for sale                                                                           |
| California Prop 65        | Lead                                                                                      |
| RoHS Compliant            | Yes                                                                                       |
| Additional Information    |                                                                                           |
| Warranty                  | 1-Year                                                                                    |