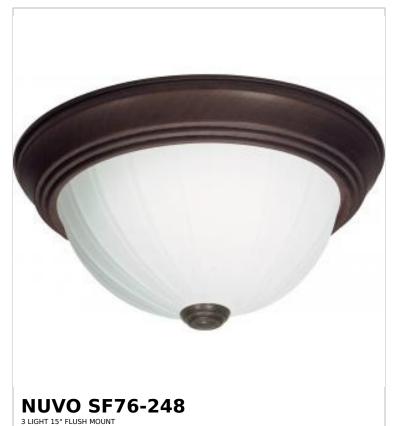

## SATCO NUVO

Project Name

ocation Prepared By

Notes

vww] 08-21-2025 22:56:

| General                   |             |
|---------------------------|-------------|
| Status                    | Active      |
| Finish                    | Old Bronze  |
| Style                     | Traditional |
| Number of Lamps           | 3           |
| Height (in.)              | 6           |
| Width (in.)               | 15.25       |
| Indoor or Outdoor Fixture | Indoor      |

| Specifications    |                                                                                     |
|-------------------|-------------------------------------------------------------------------------------|
| Base              | Medium                                                                              |
| Bulb Type         | Lamp Dependent                                                                      |
| Max Wattage       | 60W                                                                                 |
| Voltage           | 120V                                                                                |
| Bulb Included     | No                                                                                  |
| Dimmable          | Lamp Dependent                                                                      |
| Dimming Note      | Dimming requirements and compatible dimmers are dependent on the light bulb(s) used |
| Glass Description | Frosted Melon                                                                       |
| Weight (lb.)      | 6                                                                                   |
| Sloped Ceiling    | Yes                                                                                 |
| Fixture Type      | Flush Mount                                                                         |
| Fixture Material  | Steel                                                                               |