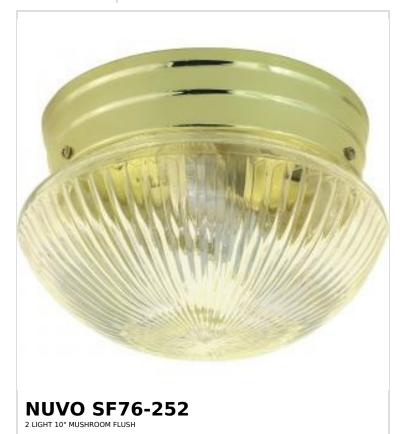

## SATCO NUVO

Project Name

Prepared By

Notes

| General                   |                |  |
|---------------------------|----------------|--|
| Status                    | Discontinued   |  |
| Finish                    | Polished Brass |  |
| Style                     | Traditional    |  |
| Number of Lamps           | 2              |  |
| Height (in.)              | 6              |  |
| Width (in.)               | 9.5            |  |
| Indoor or Outdoor Fixture | Indoor         |  |

| Specifications    |                                                                                     |
|-------------------|-------------------------------------------------------------------------------------|
| Base              | Medium                                                                              |
| Bulb Type         | Lamp Dependent                                                                      |
| Max Wattage       | 60W                                                                                 |
| Voltage           | 120V                                                                                |
| Bulb Included     | No                                                                                  |
| Dimmable          | Lamp Dependent                                                                      |
| Dimming Note      | Dimming requirements and compatible dimmers are dependent on the light bulb(s) used |
| Glass Description | Clear Ribbed                                                                        |
| Weight (lb.)      | 3.56                                                                                |
| Sloped Ceiling    | Yes                                                                                 |
| Fixture Type      | Flush Mount                                                                         |
| Fixture Material  | Steel                                                                               |