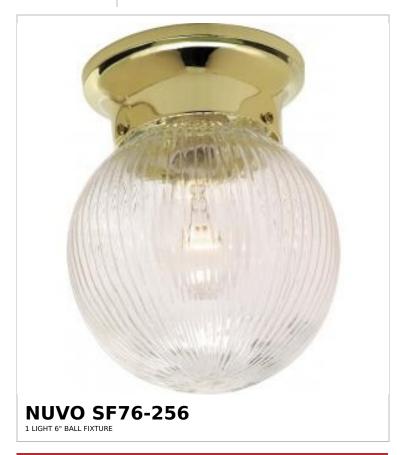

## SATCO NUVO

Project Name

ocation

Prepared By

Notes

rww1 08-18-2025 00:09:1

| General                   |                |  |
|---------------------------|----------------|--|
| Status                    | Discontinued   |  |
| Finish                    | Polished Brass |  |
| Style                     | Traditional    |  |
| Number of Lamps           | 1              |  |
| Height (in.)              | 7.25           |  |
| Width (in.)               | 6              |  |
| Indoor or Outdoor Fixture | Indoor         |  |

| Base              | Medium                                                                              |
|-------------------|-------------------------------------------------------------------------------------|
| Bulb Type         | Lamp Dependent                                                                      |
| Max Wattage       | 60W                                                                                 |
| Voltage           | 120V                                                                                |
| Bulb Included     | No                                                                                  |
| Dimmable          | Lamp Dependent                                                                      |
| Dimming Note      | Dimming requirements and compatible dimmers are dependent on the light bulb(s) used |
| Glass Description | Clear Ribbed                                                                        |
| Weight (lb.)      | 1.66                                                                                |
| Sloped Ceiling    | Yes                                                                                 |
| Fixture Type      | Flush Mount                                                                         |
| Fixture Material  | Steel                                                                               |