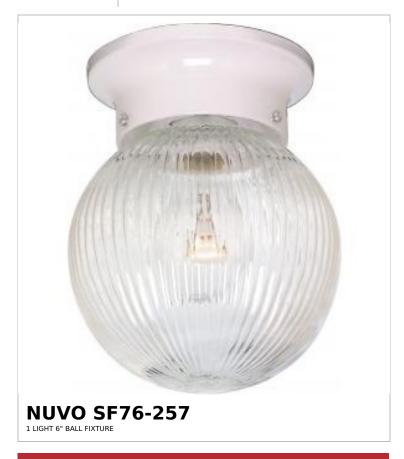

## SATCO NUVO

Project Name

ocation

Prepared By

Notes

rww1 08-25-2025 01:28:1

| General                   |             |
|---------------------------|-------------|
| Status                    | Active      |
| Finish                    | White       |
| Style                     | Traditional |
| Number of Lamps           | 1           |
| Height (in.)              | 7.25        |
| Width (in.)               | 6           |
| Indoor or Outdoor Fixture | Indoor      |

| Specifications    |                                                                                     |
|-------------------|-------------------------------------------------------------------------------------|
| Base              | Medium                                                                              |
| Bulb Type         | Lamp Dependent                                                                      |
| Max Wattage       | 60W                                                                                 |
| Voltage           | 120V                                                                                |
| Bulb Included     | No                                                                                  |
| Dimmable          | Lamp Dependent                                                                      |
| Dimming Note      | Dimming requirements and compatible dimmers are dependent on the light bulb(s) used |
| Glass Description | Clear Ribbed                                                                        |
| Weight (lb.)      | 1.66                                                                                |
| Sloped Ceiling    | Yes                                                                                 |
| Fixture Type      | Flush Mount                                                                         |
| Fixture Material  | Steel                                                                               |