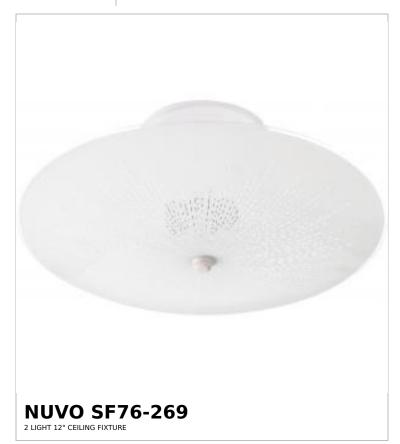

## SATCO NUVO

Project Name

ocation Prepared By

Notes

ww] 09-14-2025 23:06:1

| General                   |             |  |  |
|---------------------------|-------------|--|--|
| Status                    | Active      |  |  |
| Finish                    | White       |  |  |
| Style                     | Traditional |  |  |
| Number of Lamps           | 2           |  |  |
| Height (in.)              | 4.75        |  |  |
| Width (in.)               | 12          |  |  |
| Indoor or Outdoor Fixture | Indoor      |  |  |