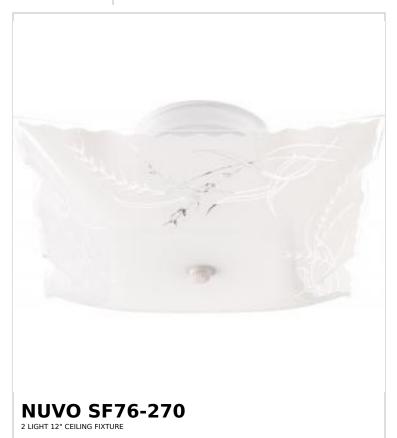

## SATCO NUVO

Project Name

ocation Prepared By

Notes

www] 08-13-2025 00:25:

| General                   |             |  |
|---------------------------|-------------|--|
| Status                    | Active      |  |
| Finish                    | White       |  |
| Style                     | Traditional |  |
| Number of Lamps           | 2           |  |
| Height (in.)              | 4.75        |  |
| Width (in.)               | 11.75       |  |
| Length (in.)              | 11.75       |  |
| Indoor or Outdoor Fixture | Indoor      |  |