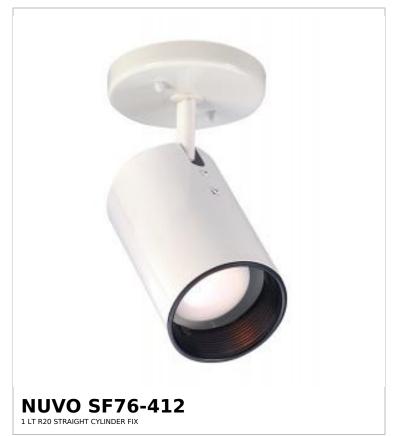

## SATCO NUVO

Project Name

ocation Prepared By

Notes

rww1 07-16-2025 01:54:1

| General                   |             |
|---------------------------|-------------|
| Status                    | Active      |
| Finish                    | White       |
| Style                     | Traditional |
| Number of Lamps           | 1           |
| Height (in.)              | 8.5         |
| Width (in.)               | 3.5         |
| Indoor or Outdoor Fixture | Indoor      |

| Specifications   |                                                                                     |
|------------------|-------------------------------------------------------------------------------------|
| Base             | Medium                                                                              |
| Bulb Type        | Lamp Dependent                                                                      |
| Max Wattage      | 50W                                                                                 |
| Voltage          | 120V                                                                                |
| Bulb Included    | No                                                                                  |
| Dimmable         | Lamp Dependent                                                                      |
| Dimming Note     | Dimming requirements and compatible dimmers are dependent on the light bulb(s) used |
| Weight (lb.)     | 0.98                                                                                |
| Sloped Ceiling   | Yes                                                                                 |
| Fixture Type     | Flush Mount                                                                         |
| Fixture Material | Glass / Steel                                                                       |